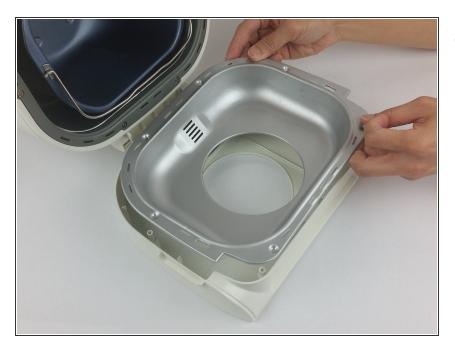

# Oster Expressbake CKSTBRTW20 Top Viewing Glass Replacement

If you find yourself unable to view you Expressbake Bread Maker cooking your bread, you may need to replace the viewing glass.

Written By: Megan Saunders



## INTRODUCTION

The top viewing glass may get cracked or broken through time. This guide will show how to remove the inner panel in order to replace the viewing glass.

# **TOOLS:**

۶

• Phillips #1 Screwdriver (1)

#### Step 1 — Top Viewing Glass



• Remove the six 55.4mm Phillips #1 screws from the top panel.



#### Step 2

• Lift the inner lining away from the device.

## Step 3



• Remove the viewing glass and replace.

To reassemble your device, follow these instructions in reverse order.