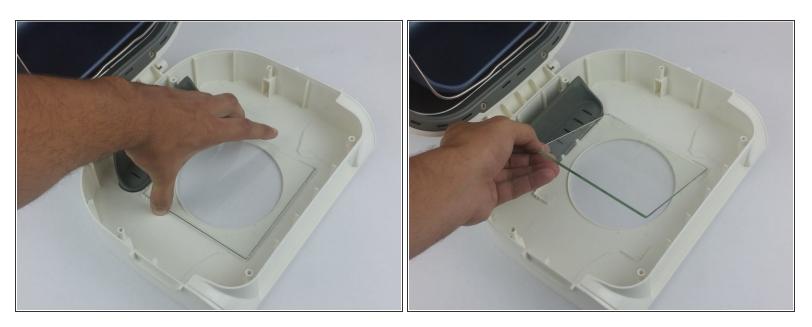

## Step 3

• Remove the viewing glass and replace.

To reassemble your device, follow these instructions in reverse order.