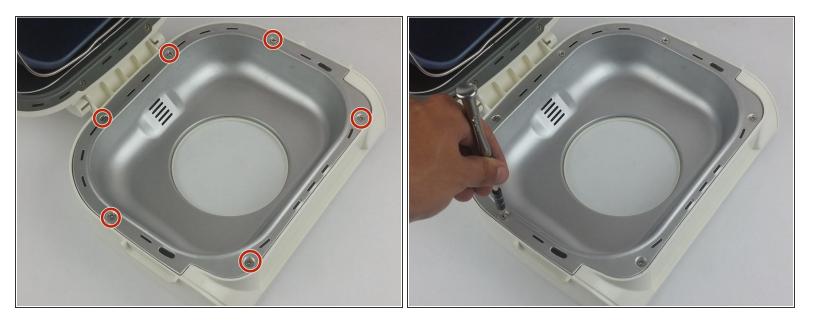

#### Step 1 — Top Viewing Glass

• Remove the six 55.4mm Phillips #1 screws from the top panel.