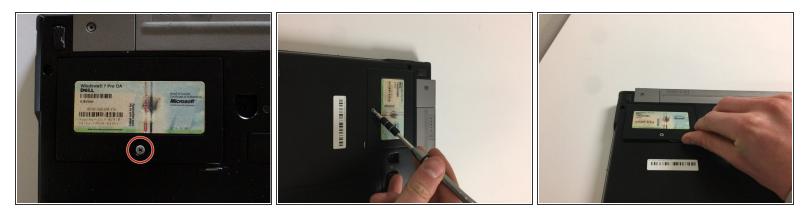

## Step 1 — Mini Card Door

• Remove the single Phillips #1 screw.

(i) This screw will not necessarily come off of the panel.

• Lift up and remove with your fingernail, or a spudger, from the side of the door with the screw.