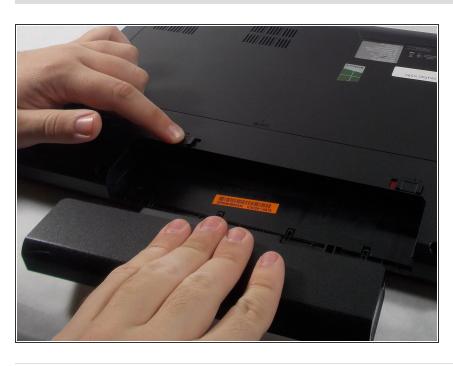

#### Step 4

 Take your free hand and place it on the battery. Gently slide it away from its slot.

To reassemble your device, follow these instructions in reverse order.