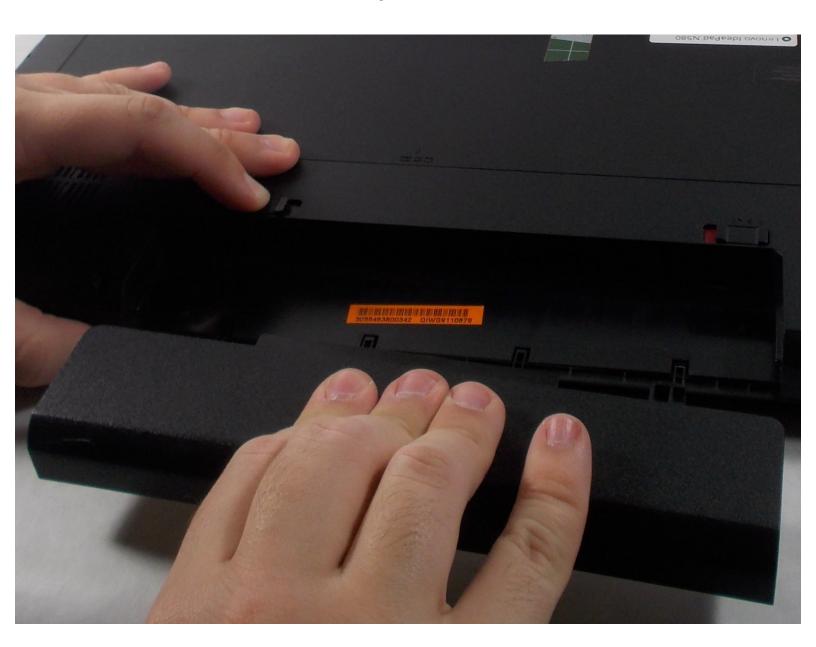

#### Step 4

 Take your free hand and place it on the battery. Gently slide it away from its slot.

To reassemble your device, follow these instructions in reverse order.