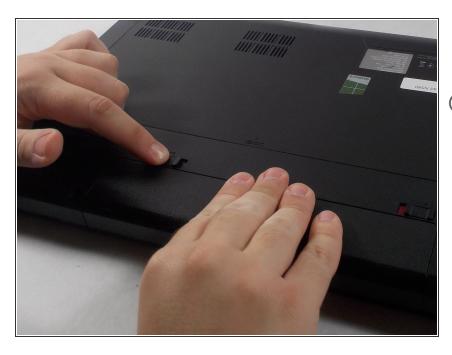

## Step 3

- Now take your left hand and slide the left switch to the left.
- This switch will not click in place like the other switch, so make sure to keep your left hand on the switch.