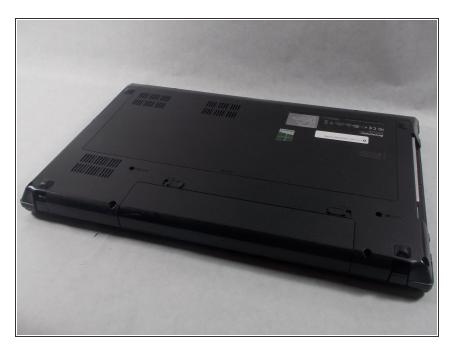

#### Step 1 — Battery

 Turn over the device so that the bottom is facing up. Make sure the hinged side is facing you.