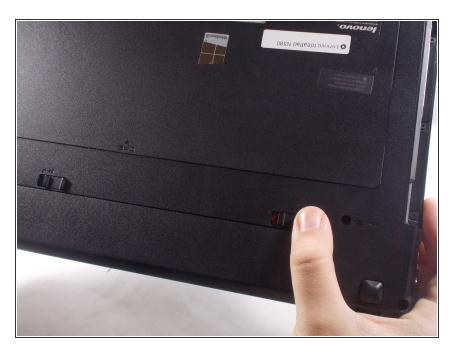

### Step 2

 Move the right switch towards the right until it clicks in place. You should then see the color red reveal from where the switch was originally.