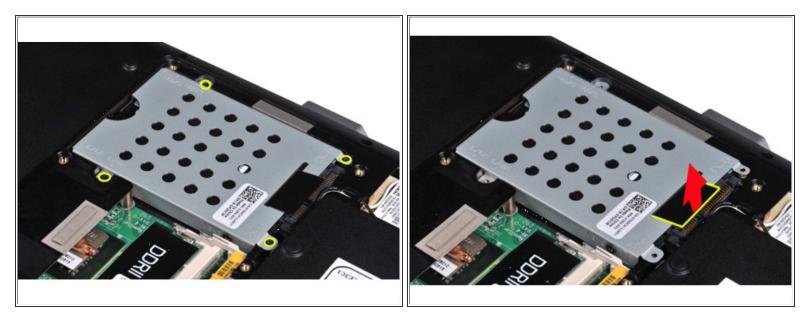

### Step 3 — Hard Drive

- Remove the four screws that secure the hard drive assembly to the computer.
  - Pull the mylar tab towards the hard drive assembly to release the hard drive interposer from the connector on the system board.
  - Lift the hard drive assembly from the computer.