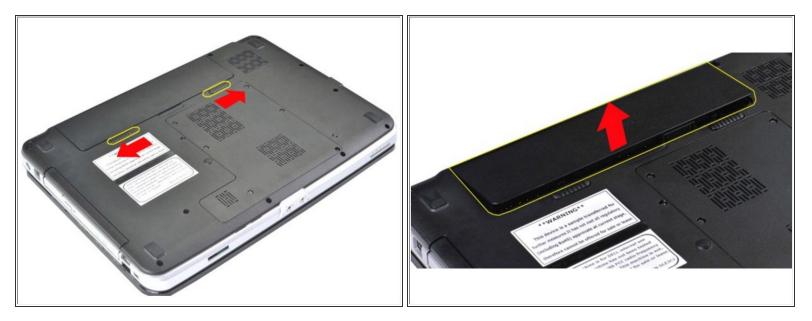

## Step 1 — Battery

- Slide the battery latches apart to the unlock position.
  - Lift the battery from the computer.