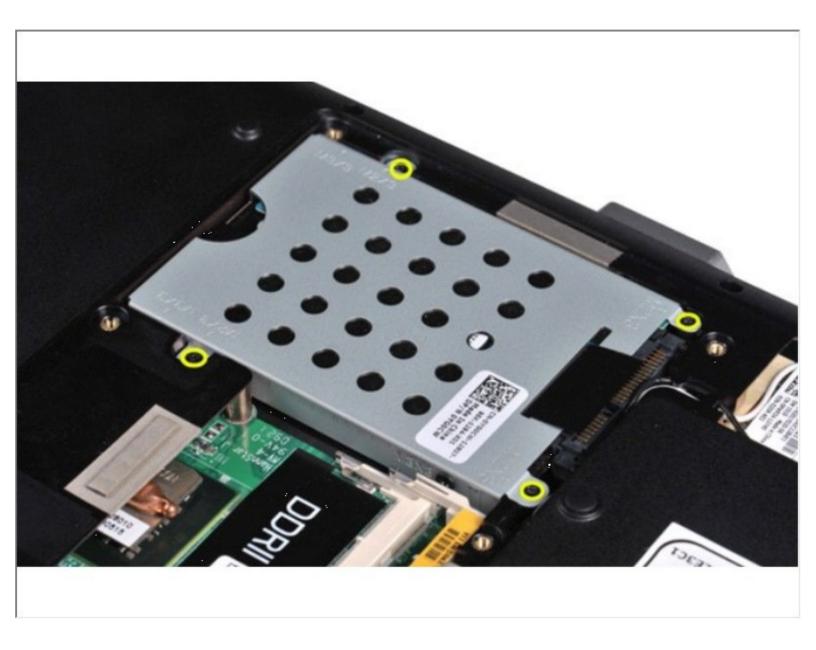

### Step 3 — Hard Drive

- Remove the four screws that secure the hard drive assembly to the computer.
  - Pull the mylar tab towards the hard drive assembly to release the hard drive interposer from the connector on the system board.
  - Lift the hard drive assembly from the computer.