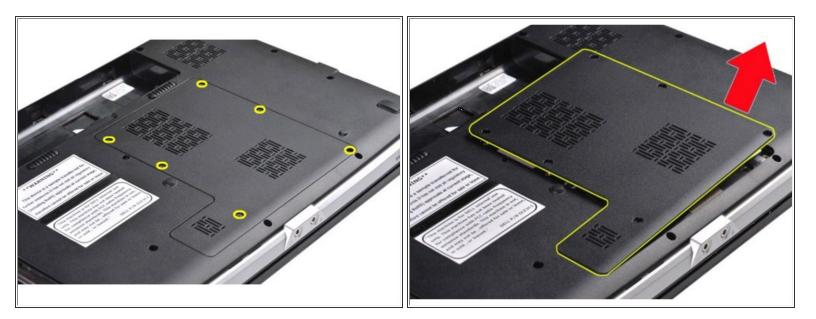

### Step 2 — Access Panel

- Remove the six screws that secure the access panel to the computer.
  - Remove the access panel from the computer.