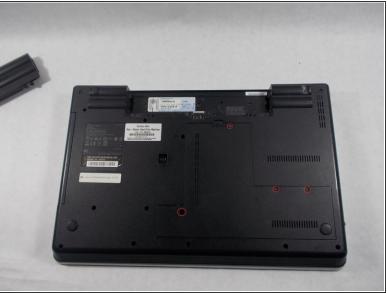

## Step 1 — Back Plate

- Flip over the laptop and position it with the battery being furthest away from you.
- Remove the four screws on the edges of the T-Shaped plate with a Phillips #0 screwdriver.
- Remove the T-Shaped plate from the back of the computer. It should come off easily if all four aforementioned screws are removed.
- (i) Screw length 6.35 mm, head 3.175 mm