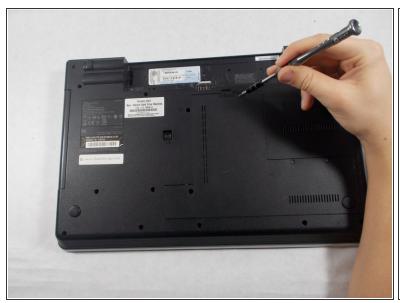

## Step 1 — Back Plate

- Flip over the laptop and position it with the battery being furthest away from you.
- Remove the four screws on the edges of the T-Shaped plate with a Phillips #0 screwdriver.
- Remove the T-Shaped plate from the back of the computer. It should come off easily if all four aforementioned screws are removed.
- (i) Screw length 6.35 mm, head 3.175 mm