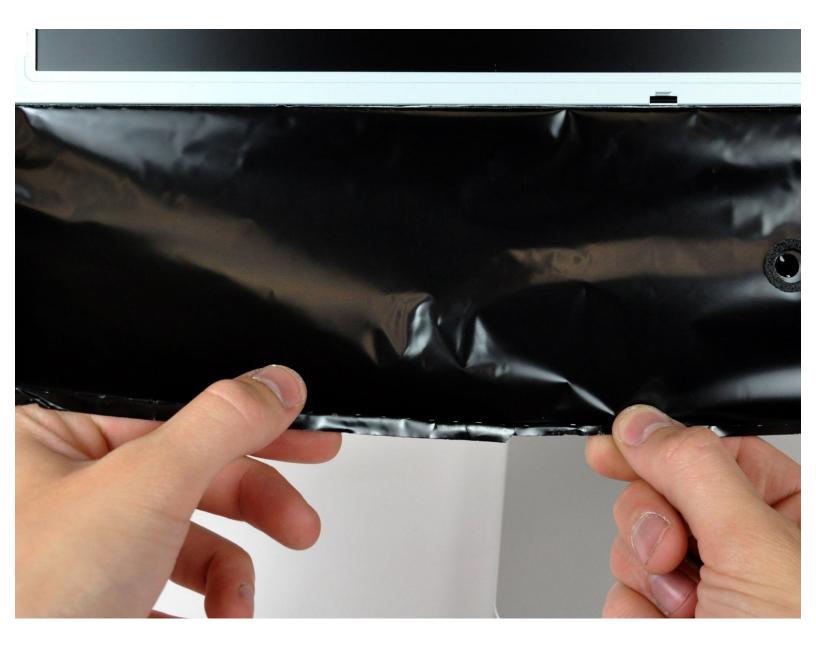

## Step 1 — Lower EMI Shield

- Peel up the lower EMI shield from the rear case.
- *i* It is only necessary to peel the shield up from three sides. Leave it attached to the display.
- *i* If you happen to rip the EMI shield, use a piece of foil tape to cover the tear.