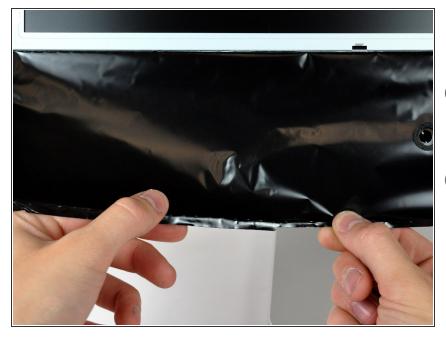

## Step 1 — Lower EMI Shield

- Peel up the lower EMI shield from the rear case.
- *i* It is only necessary to peel the shield up from three sides. Leave it attached to the display.
- *i* If you happen to rip the EMI shield, use a piece of foil tape to cover the tear.