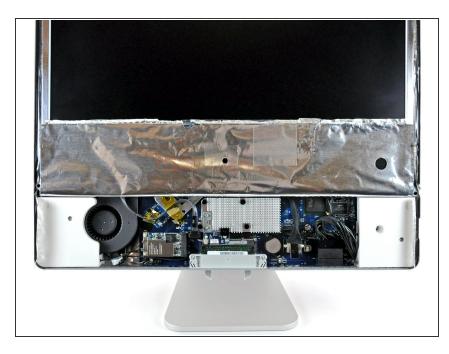

## Step 2

• Tape the EMI shield to the face of the display to keep it out of the way.

To reassemble your device, follow these instructions in reverse order.

This document was generated on 2020-11-28 01:32:41 AM (MST).