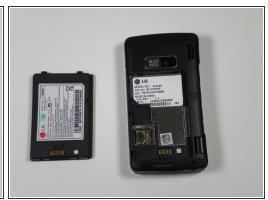

## Step 1 — Battery

Guide ID: 10901 - Draft: 2021-06-16

- ⚠ Before disassembling your phone, be sure it is powered off to avoid minor electric shock or possible fire.
- Place the phone face down on the table.
- Use your fingernail or an opening tool to pull down the tab below the battery.
- Lift the battery out.