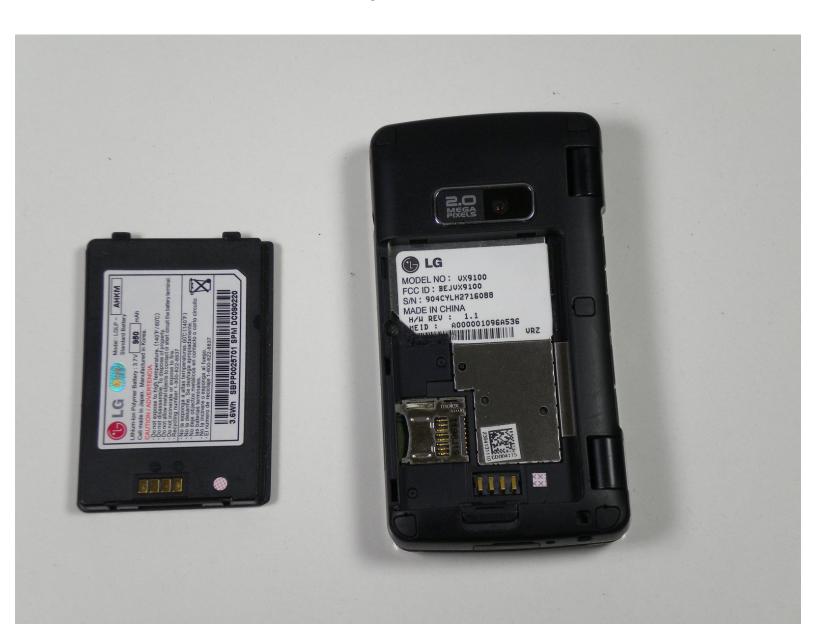

## Step 1 — Battery

Guide ID: 10901 - Draft: 2021-06-16

- ⚠ Before disassembling your phone, be sure it is powered off to avoid minor electric shock or possible fire.
- Place the phone face down on the table.
- Use your fingernail or an opening tool to pull down the tab below the battery.
- Lift the battery out.