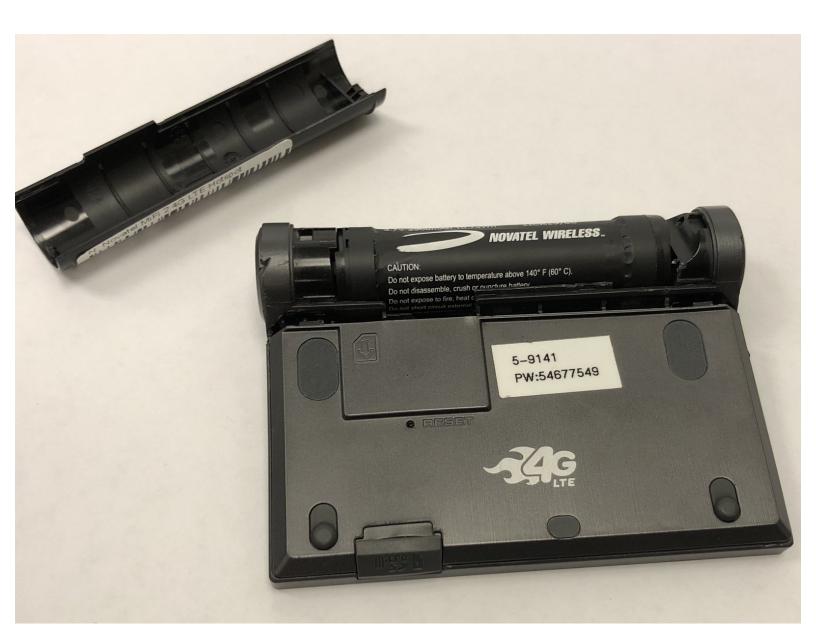

## Novatel MiFi 2 4G LTE Hotspot Battery Cover Replacement

Replace the black plastic battery cover on the back of your Novatel Hotspot device.

Written By: GerardFoley

This document was generated on 2020-11-28 06:56:48 AM (MST).

## **INTRODUCTION**

This guide will help you replace the broken black plastic battery cover that covers the battery on the Novatel Hotspot device. It involves removing the cover with a good amount of force.

## Step 1 — Battery Cover

- Unplug the charger from your Novatel Hotspot device.
- Place the Novatel Hotspot device face down on a flat, clean surface.
- Place your thumb under the latch of the black plastic battery cover as shown.
- (i) Remove the battery cover. This will require some force.