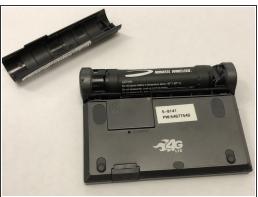

## Step 1 — Battery Cover

- Unplug the charger from your Novatel Hotspot device.
- Place the Novatel Hotspot device face down on a flat, clean surface.
- Place your thumb under the latch of the black plastic battery cover as shown.
- (i) Remove the battery cover. This will require some force.