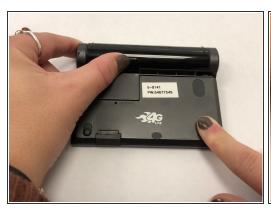

## Step 1 — Battery Cover

- Unplug the charger from your Novatel Hotspot device.
- Place the Novatel Hotspot device face down on a flat, clean surface.
- Place your thumb under the latch of the black plastic battery cover as shown.
- (i) Remove the battery cover. This will require some force.