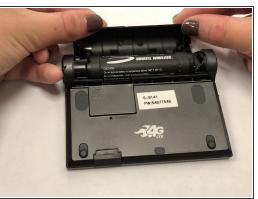

## Step 1 — Battery Cover

- Unplug the charger from your Novatel Hotspot device.
- Place the Novatel Hotspot device face down on a flat, clean surface.
- Place your thumb under the latch of the black plastic battery cover as shown.
- (i) Remove the battery cover. This will require some force.