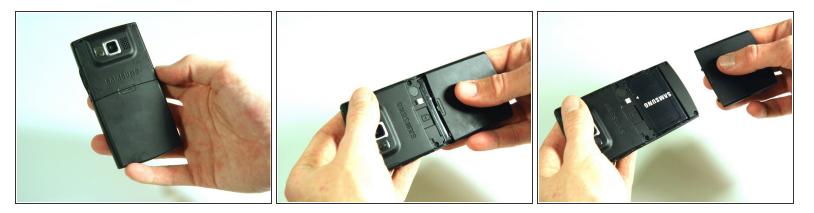

#### Step 1 — Battery Cover

- Hold the device with the screen facing away from you and the camera towards you.
- Place your thumb on the bottom half of the phone and slide the cover off while gently pushing down on the cover.