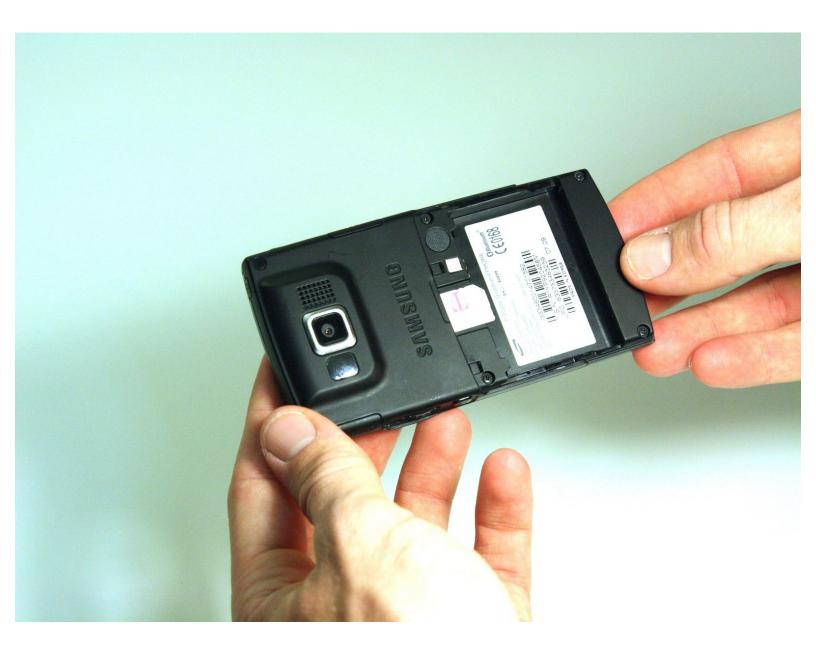

#### Step 1 — Battery Cover

- Hold the device with the screen facing away from you and the camera towards you.
- Place your thumb on the bottom half of the phone and slide the cover off while gently pushing down on the cover.