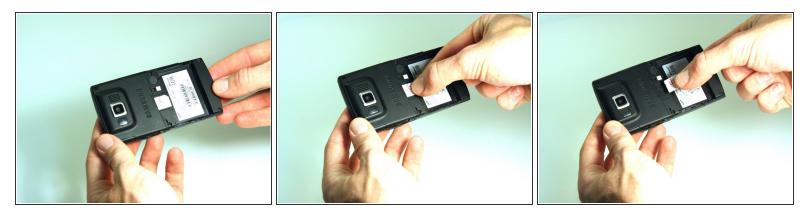

### Step 3 — SIM Card

- Place your thumb on the SIM card.
- Slide the card out of the slot.

To reassemble your device, follow these instructions in reverse order.