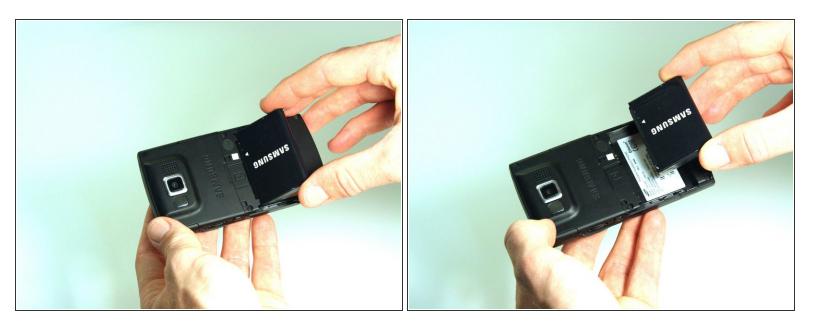

#### Step 2 — Battery

- Place your fingers on both sides of the bottom of the battery and lift upwards.
- Pull the battery away from the phone.