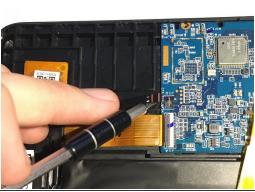

#### Step 3 — WiFi Antenna

- Disconnect the black ribbon connection attached to the motherboard.
- Remove the chip fully by pulling the plastic tab on the left out.

To reassemble your device, follow these instructions in reverse order.