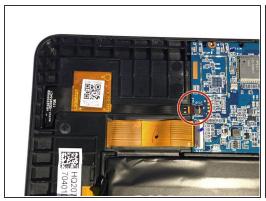

#### Step 3 — WiFi Antenna

- Disconnect the black ribbon connection attached to the motherboard.
- Remove the chip fully by pulling the plastic tab on the left out.

To reassemble your device, follow these instructions in reverse order.