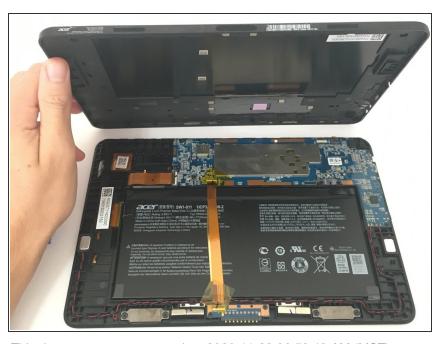

### Step 2

 Set the device screen side down and remove the back casing.

This document was generated on 2020-11-28 06:59:49 AM (MST).