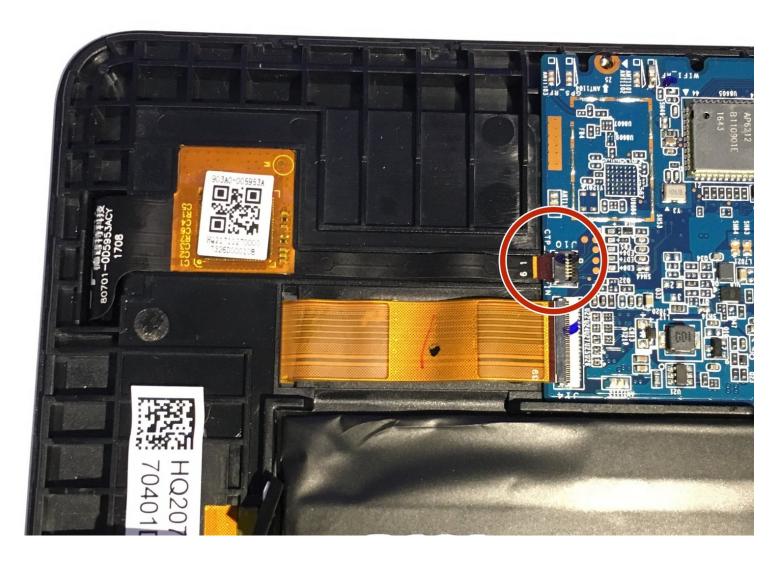

#### Step 3 — WiFi Antenna

- Disconnect the black ribbon connection attached to the motherboard.
- Remove the chip fully by pulling the plastic tab on the left out.

To reassemble your device, follow these instructions in reverse order.