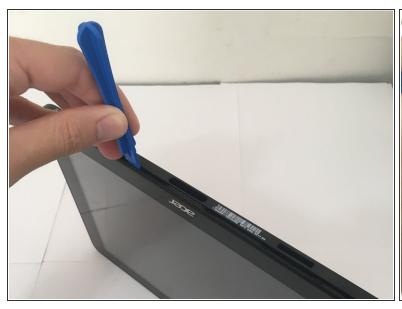

#### Step 1 — Back Panel

- Power off the device and make sure it is disconnected from any external devices.
- Use a plastic opening tool to create a gap between the front and back casing of the device.
- Slowly maneuver the plastic tool around the entire perimeter of the tablet to separate the front and back.