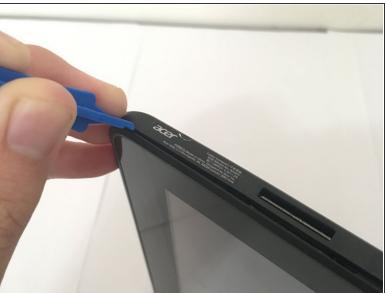

#### Step 1 — Back Panel

- Power off the device and make sure it is disconnected from any external devices.
- Use a plastic opening tool to create a gap between the front and back casing of the device.
- Slowly maneuver the plastic tool around the entire perimeter of the tablet to separate the front and back.