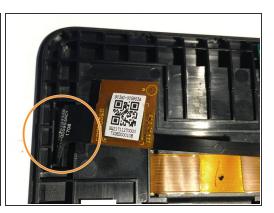

#### Step 3 — WiFi Antenna

- Disconnect the black ribbon connection attached to the motherboard.
- Remove the chip fully by pulling the plastic tab on the left out.

To reassemble your device, follow these instructions in reverse order.