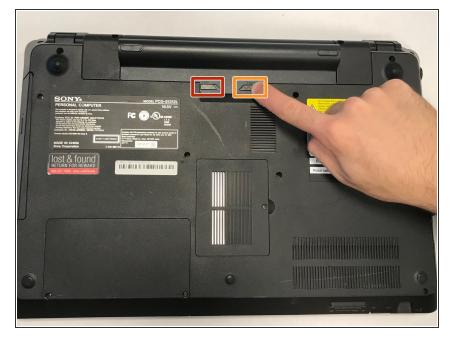

## Step 2

- Slide the left marked slider so it is not in the locked position.
- Slide to the left and hold the right marked slider.