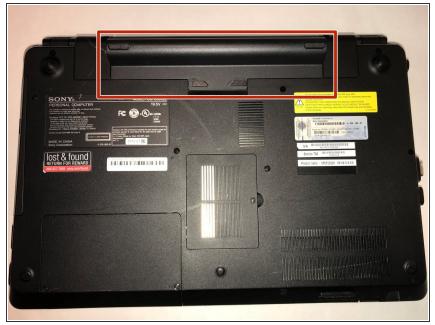

#### Step 1 — Battery

- (i) Flip laptop over to match picture.
  - The battery is located at the top and in the center.