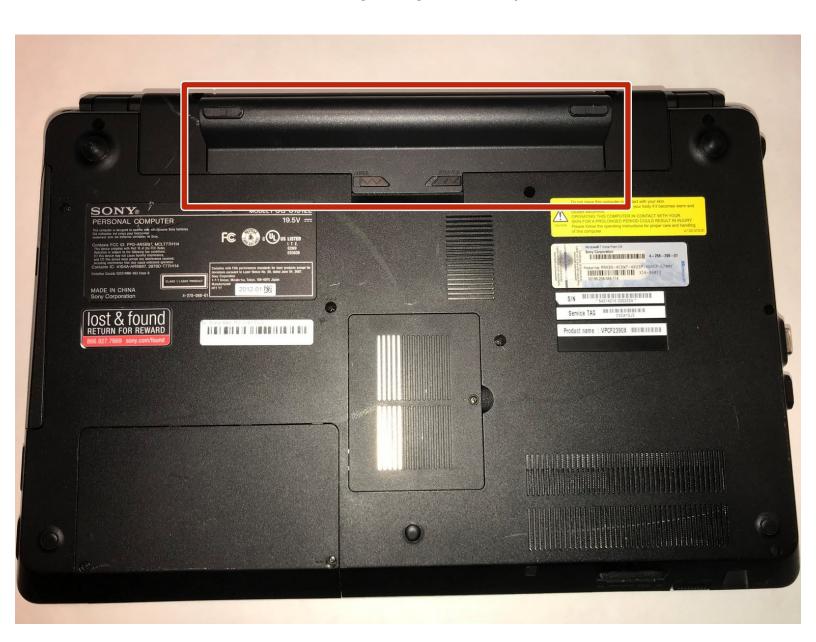

#### Step 1 — Battery

- (i) Flip laptop over to match picture.
  - The battery is located at the top and in the center.