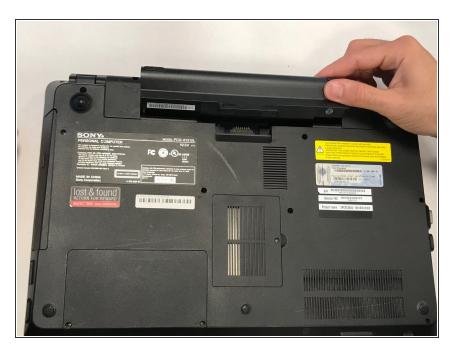

# Step 3

 Roll back the battery away from you and pull out.

To reassemble your device, follow these instructions in reverse order.