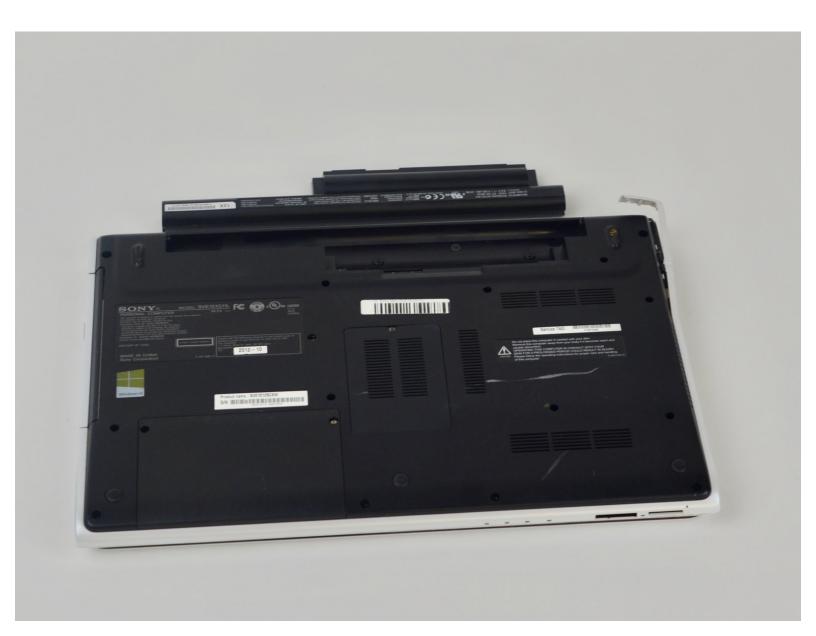

#### Step 1 — Battery

• Turn the laptop over so its underside is facing upwards and visible.