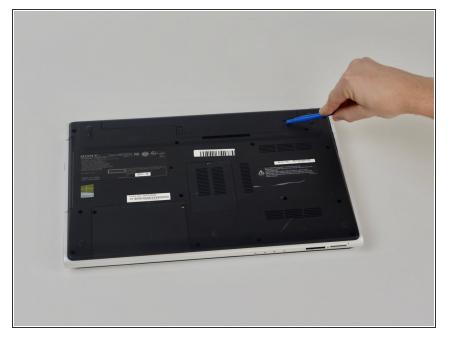

### Step 3

 Standing so that the barcode and warning labels are upright and legible, push the **right tab** up and away from yourself.