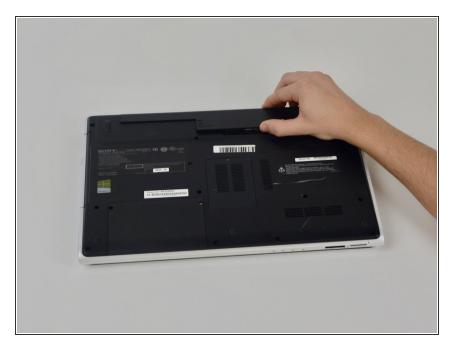

#### Step 1 — Battery

• Turn the laptop over so its underside is facing upwards and visible.

## Step 2

• Standing so that the barcode and warning labels are upright and legible, push the **left tab** up and away from yourself.

### Step 3

 Standing so that the barcode and warning labels are upright and legible, push the **right tab** up and away from yourself.