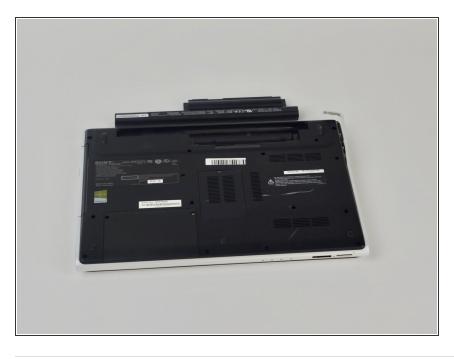

### Step 4

 Locate the small gap where the battery and the laptop shell meet.
Lift from the gap and rotate the battery up and away from yourself.

## Step 5

• Pull battery away from laptop.

To reassemble your device, follow these instructions in reverse order.