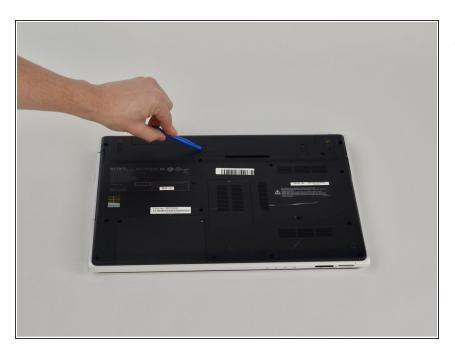

## Step 2

• Standing so that the barcode and warning labels are upright and legible, push the **left tab** up and away from yourself.