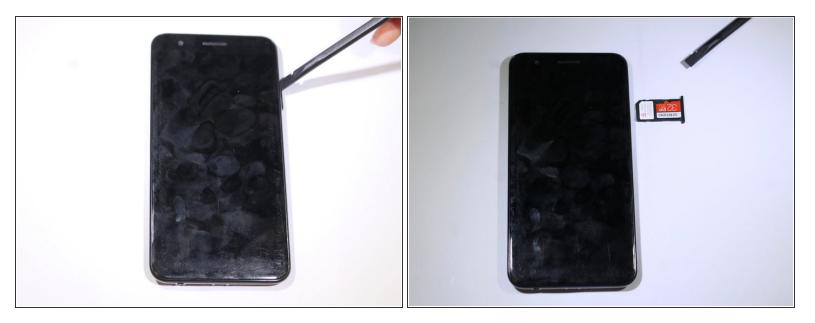

## Step 1 — MicroSD/SIM Card

• Use the flat end of a spudger to carefully remove MicroSD/SIM tray from the phone.

To reassemble your device, follow these instructions in reverse order.

This document was generated on 2021-01-24 01:43:22 PM (MST).