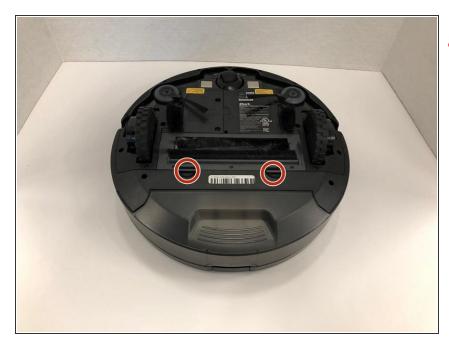

# **Shark ION Robot S87 Brushroll Replacement**

Replace a worn brush on your Shark ION Robot S87.

Written By: Trevor Davies



#### **INTRODUCTION**

Replacing the main brushroll on your Shark ION Robot S87 will help it clean like when you first got it, as the brushroll can wear out over time. This guide can also be followed to remove your current brushroll to clean it rather than replace it.



### **PARTS:**

- Replacement Brushroll (1)
- Replacement Brushroll Door (1)

### Step 1 — Brushroll



- Push clips in and push roller door upwards.

## Step 2



 Lift roller door out of brush roll housing.

## Step 3



 Remove the roller by pulling away from the motor and up.

To reassemble your device, follow these instructions in reverse order.