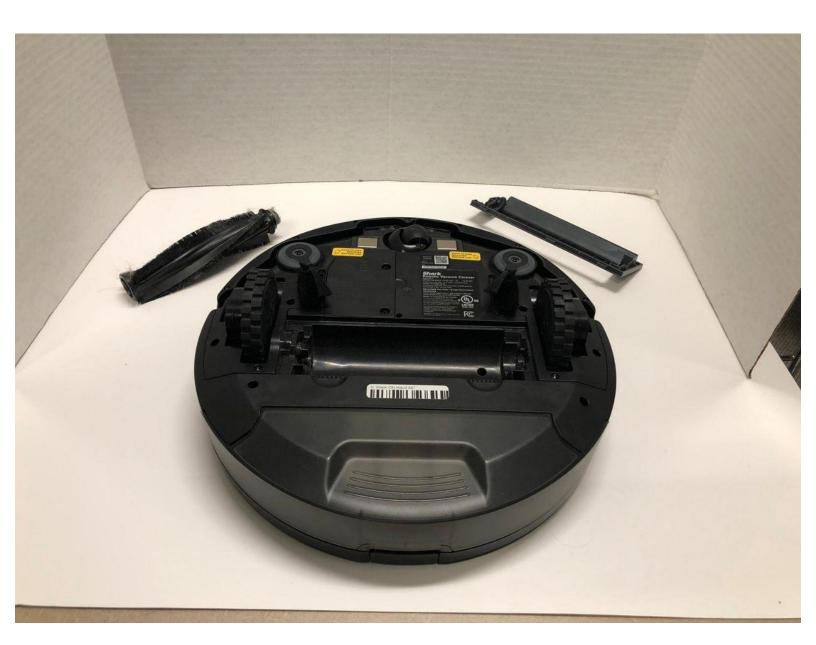

# **Shark ION Robot S87 Brushroll Replacement**

Replace a worn brush on your Shark ION Robot S87.

Written By: Trevor Davies



#### **INTRODUCTION**

Replacing the main brushroll on your Shark ION Robot S87 will help it clean like when you first got it, as the brushroll can wear out over time. This guide can also be followed to remove your current brushroll to clean it rather than replace it.



### **PARTS:**

- Replacement Brushroll (1)
- Replacement Brushroll Door (1)

### Step 1 — Brushroll



- Push clips in and push roller door upwards.

## Step 2



 Lift roller door out of brush roll housing.

## Step 3



 Remove the roller by pulling away from the motor and up.

To reassemble your device, follow these instructions in reverse order.