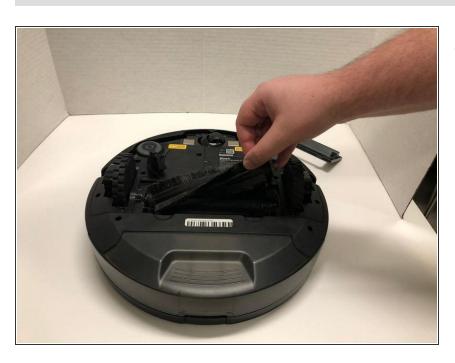

## Step 3

 Remove the roller by pulling away from the motor and up.

To reassemble your device, follow these instructions in reverse order.