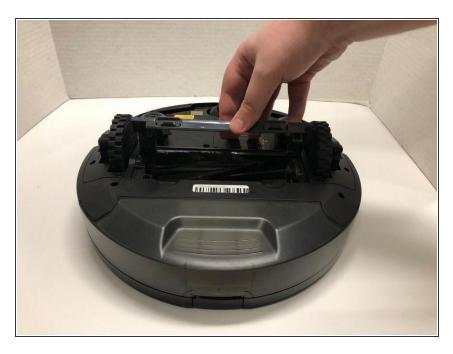

# **Shark ION Robot S87 Brushroll Replacement**

Replace a worn brush on your Shark ION Robot S87.

Written By: Trevor Davies



#### **INTRODUCTION**

Replacing the main brushroll on your Shark ION Robot S87 will help it clean like when you first got it, as the brushroll can wear out over time. This guide can also be followed to remove your current brushroll to clean it rather than replace it.



### **PARTS:**

- Replacement Brushroll (1)
- Replacement Brushroll Door (1)

### Step 1 — Brushroll



- Push clips in and push roller door upwards.

## Step 2



 Lift roller door out of brush roll housing.

## Step 3



 Remove the roller by pulling away from the motor and up.

To reassemble your device, follow these instructions in reverse order.