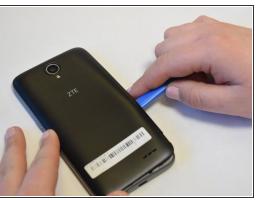

## Step 1 — Battery

 Use the iFixit opening tool to open up the device by wedging the tool under the back case and popping it open.