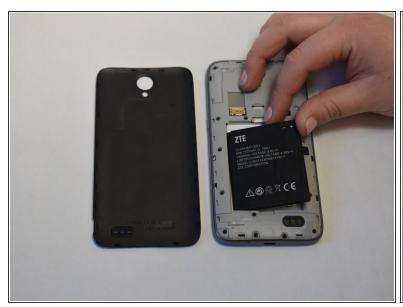

## Step 1 — Battery

 Use the iFixit opening tool to open up the device by wedging the tool under the back case and popping it open.

### Step 2

Remove the battery.

To reassemble your device, follow these instructions in reverse order.