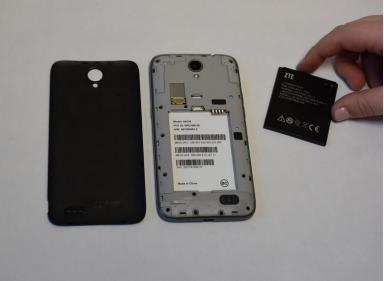

### Step 2

Remove the battery.

To reassemble your device, follow these instructions in reverse order.