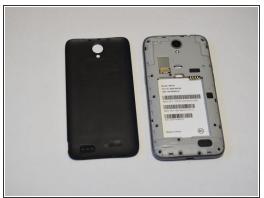

### Step 2

Remove the battery.

To reassemble your device, follow these instructions in reverse order.