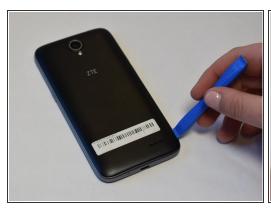

## Step 1 — Battery

 Use the iFixit opening tool to open up the device by wedging the tool under the back case and popping it open.