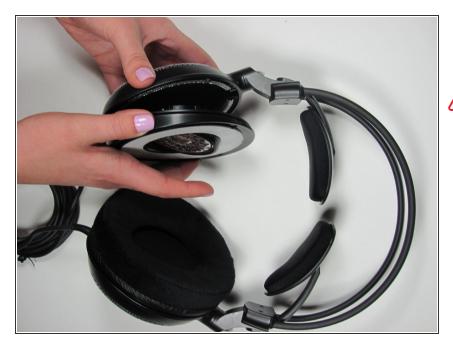

## Step 3

- Remove the speaker from the grill by pulling it out.
- Remove the speaker carefully so you do not rip the wires out.

To reassemble your device, follow these instructions in reverse order.