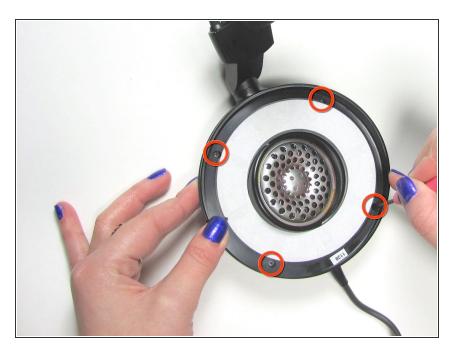

## Step 2

 Remove all four 1cm screws on the inside of the headphone using a #1 Phillips head.