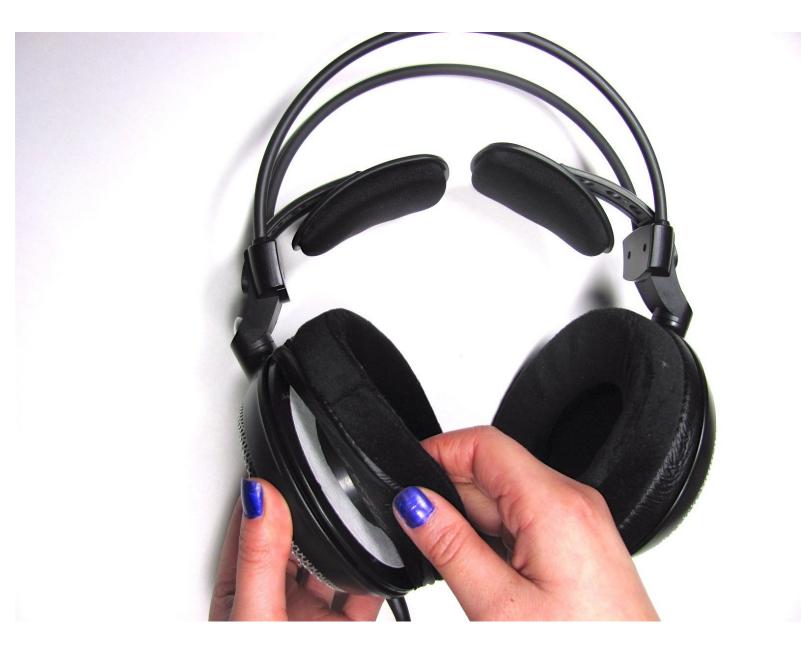

#### Step 1 — Speaker Assembly

• Remove the ear pads by peeling them away from the grill.