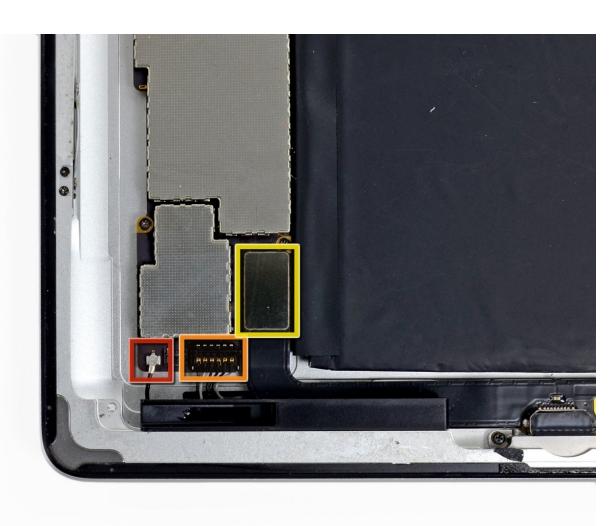

## **Step 1 — Logic Board Connectors**

- Disconnect the following connectors from their respective sockets on the logic board:
  - Wi-Fi antenna cable
  - Speaker connector cable.
  - Dock/Lightning connector cable.
    - There may be a piece of black tape covering this connector.

      Remove it with tweezers.
- Make sure to pry underneath the connector and not the socket itself. Prying on the socket itself may cause severe damage.

To reassemble your device, follow these instructions in reverse order.