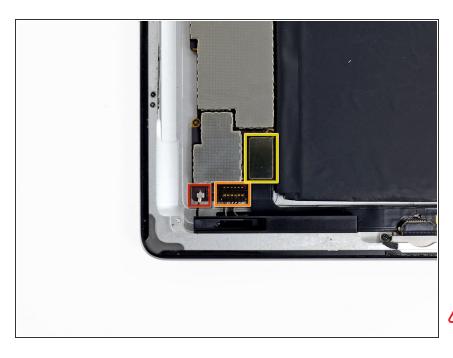

## **Step 1 — Logic Board Connectors**

- Disconnect the following connectors from their respective sockets on the logic board:
  - Wi-Fi antenna cable
  - Speaker connector cable.
  - Dock/Lightning connector cable.
    - There may be a piece of black tape covering this connector.

      Remove it with tweezers.
- Make sure to pry underneath the connector and not the socket itself. Prying on the socket itself may cause severe damage.

To reassemble your device, follow these instructions in reverse order.