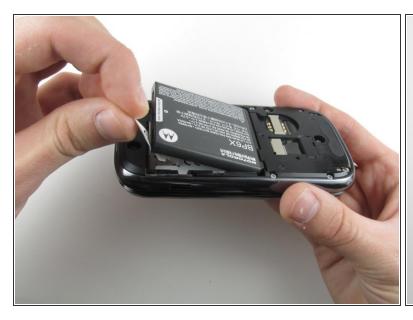

## Step 2

- Pinch the battery pull tab located below the camera, pull it upwards, and remove the battery.
  - (i) The pull tab may be tucked under the battery.

To reassemble your device, follow these instructions in reverse order.