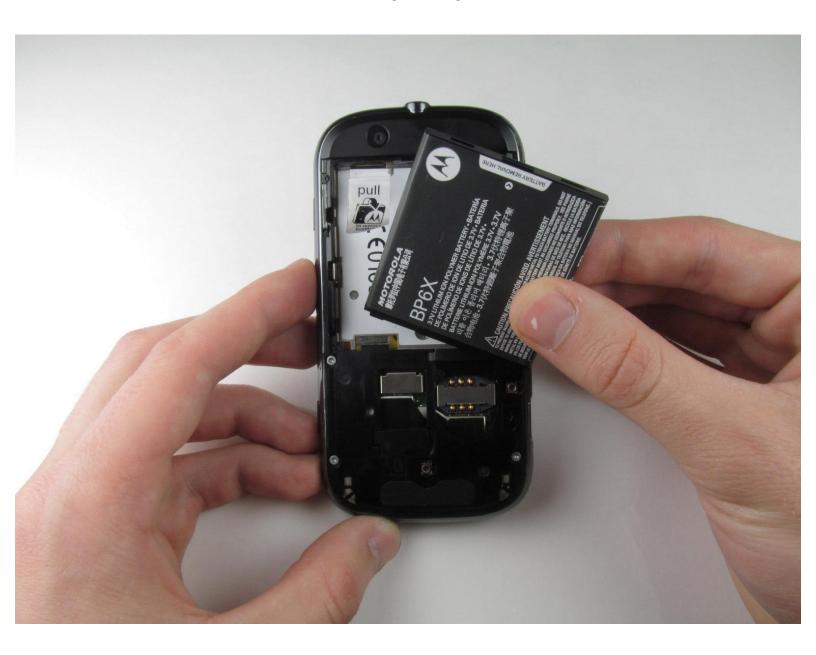

## Step 2

- Pinch the battery pull tab located below the camera, pull it upwards, and remove the battery.
  - (i) The pull tab may be tucked under the battery.

To reassemble your device, follow these instructions in reverse order.