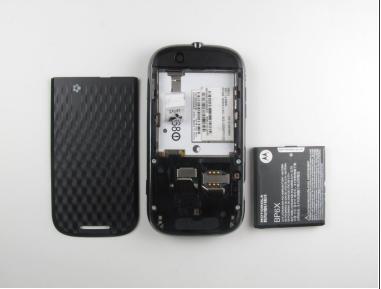

## Step 1 — Battery

 Turning over your phone, place two fingers on the back cover and apply pressure away from the camera to slide the back cover off.

## Step 2

- Pinch the battery pull tab located below the camera, pull it upwards, and remove the battery.
  - (i) The pull tab may be tucked under the battery.

To reassemble your device, follow these instructions in reverse order.