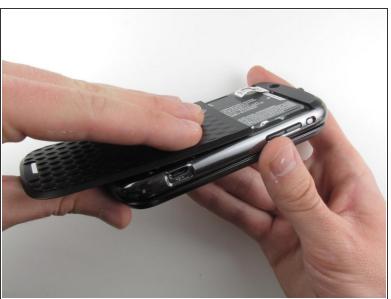

## Step 1 — Battery

 Turning over your phone, place two fingers on the back cover and apply pressure away from the camera to slide the back cover off.