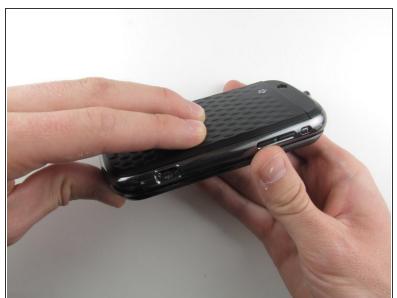

## Step 1 — Battery

 Turning over your phone, place two fingers on the back cover and apply pressure away from the camera to slide the back cover off.