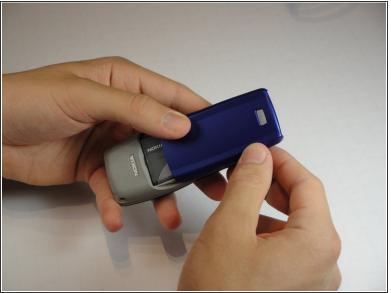

#### **Step 1** — Battery Cover

- Flip the phone over so that the screen faces down.
- Press the gray button on the battery cover and slide it down off the back of the phone.