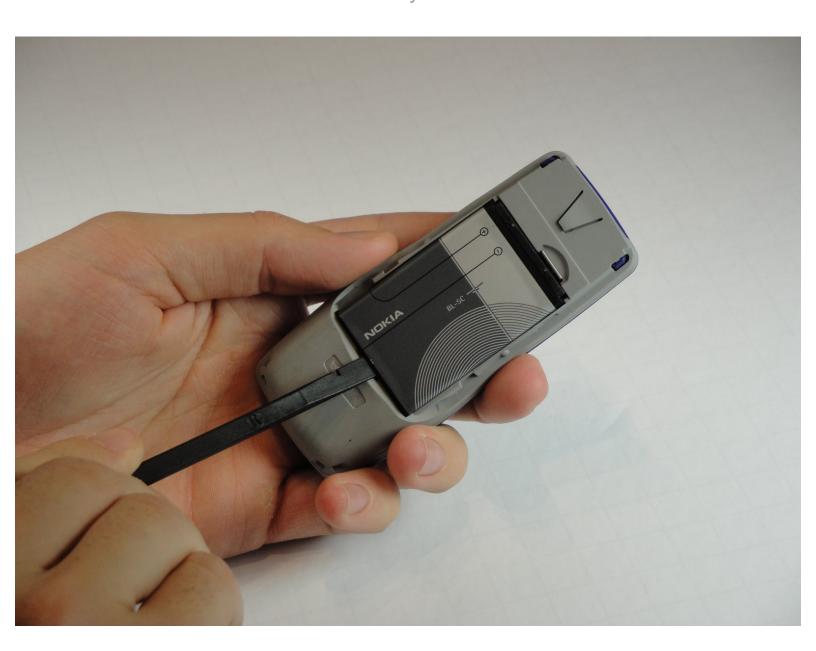

#### Step 2 — Battery

- Wedge the flat end of the spudger into the small indent next to the Nokia logo on the battery.
- Gently pry the battery out of the phone.

To reassemble your device, follow these instructions in reverse order.