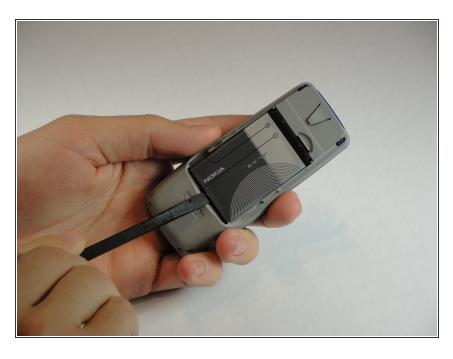

#### Step 2 — Battery

- Wedge the flat end of the spudger into the small indent next to the Nokia logo on the battery.
- Gently pry the battery out of the phone.

To reassemble your device, follow these instructions in reverse order.