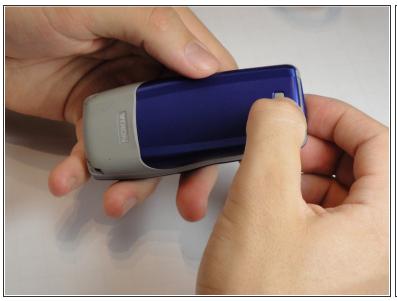

#### **Step 1** — Battery Cover

- Flip the phone over so that the screen faces down.
- Press the gray button on the battery cover and slide it down off the back of the phone.