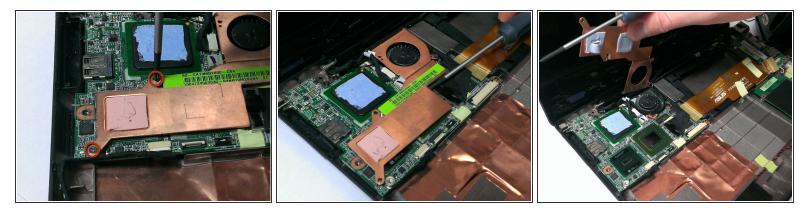

#### Step 4 — Cooling Fan

- Use the Phillips #0 screwdriver to remove the two 2mm screws from the copper heat sink. These are found on the left side of the device.
- (i) Make sure to remove the adhesive tape from the top of the heat sink.

## Step 5

- Remove the small white connector attached to the fan. Make sure to carefully pull from the white connector. Do not pull the connecting wires, as this can cause damage to the component.
- Replace with new cooling fan!