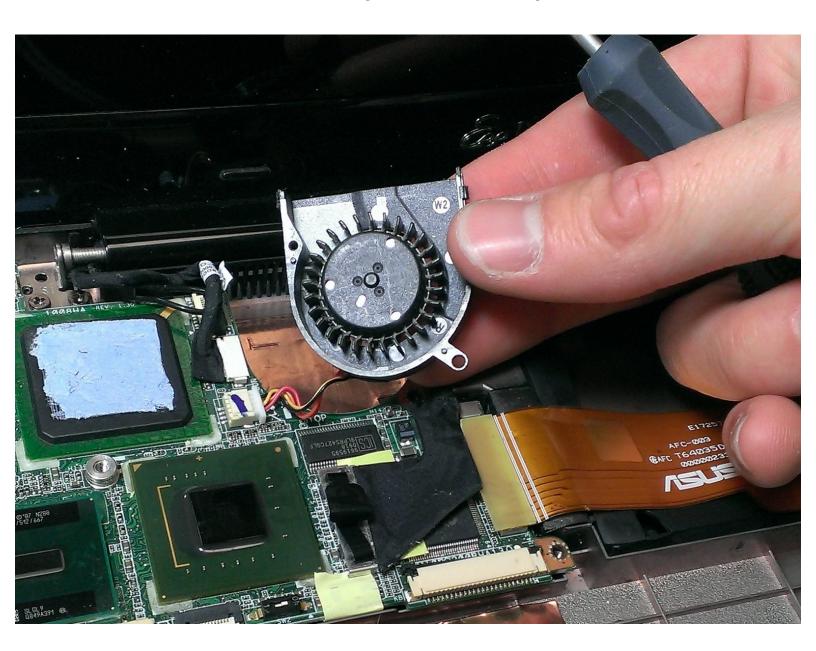

#### Step 4 — Cooling Fan

- Use the Phillips #0 screwdriver to remove the two 2mm screws from the copper heat sink. These are found on the left side of the device.
- (i) Make sure to remove the adhesive tape from the top of the heat sink.

## Step 5

- Remove the small white connector attached to the fan. Make sure to carefully pull from the white connector. Do not pull the connecting wires, as this can cause damage to the component.
- Replace with new cooling fan!