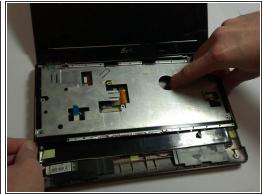

## Step 3

Use your fingers to lift the battery and gently disconnect the wires from the base.