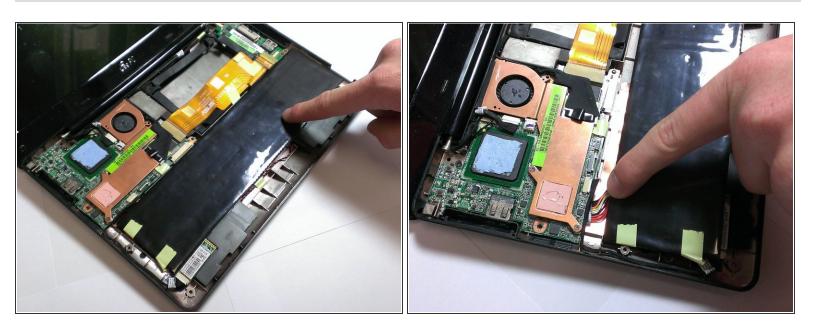

#### Step 4 — Cooling Fan

- Use the Phillips #0 screwdriver to remove the two 2mm screws from the copper heat sink. These are found on the left side of the device.
- (i) Make sure to remove the adhesive tape from the top of the heat sink.