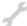

### Step 1 — Battery

 Using the plastic opening tool, carefully pry the top panel from the base.