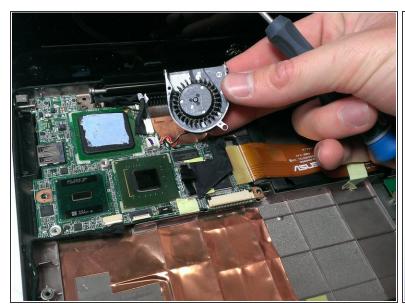

#### Step 4 — Cooling Fan

- Use the Phillips #0 screwdriver to remove the two 2mm screws from the copper heat sink. These are found on the left side of the device.
- (i) Make sure to remove the adhesive tape from the top of the heat sink.