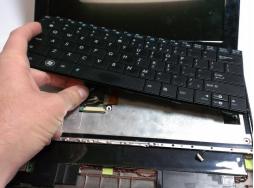

### Step 1 — Battery

 Using the plastic opening tool, carefully pry the top panel from the base.

## Step 2

- Lift the side of the keyboard.
- Disconnect the attached ribbon located underneath the keyboard.
- Place your index finger in the hole on the right side of the keyboard tray and lift the tray.