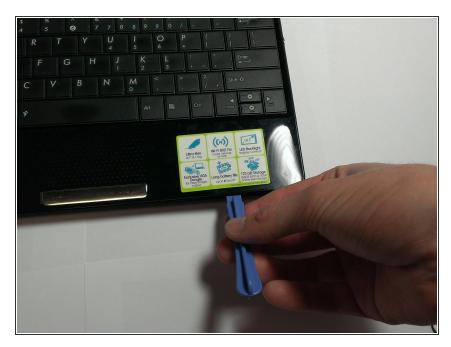

## Step 2

- Lift the side of the keyboard.
- Disconnect the attached ribbon located underneath the keyboard.
- Place your index finger in the hole on the right side of the keyboard tray and lift the tray.