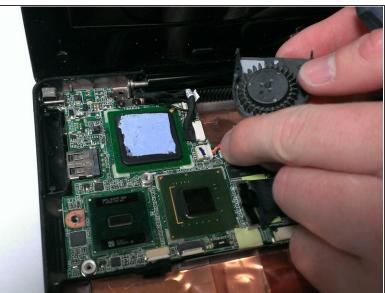

## Step 5

- Remove the small white connector attached to the fan. Make sure to carefully pull from the white connector. Do not pull the connecting wires, as this can cause damage to the component.
- Replace with new cooling fan!