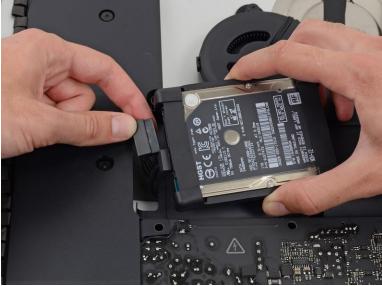

# iMac Intel 21.5" EMC 2544 Hard Drive Assembly Replacement

Prereq only.

Written By: Sam Goldheart



This document was generated on 2020-11-25 01:53:08 AM (MST).

## **INTRODUCTION**

Prereq only.

## **Step 1 — Hard Drive Assembly**







Lift the hard drive from the edge nearest the fan and pull it slightly out of its recess.

The hard drive is attached by two cables, **do not** attempt to fully remove it from the iMac just yet.

## Step 2





Disconnect the SATA power cable.

#### Step 3





Unplug the SATA data cable from the hard drive.

#### Step 4



 Lift and remove the hard drive from the iMac.

To reassemble your device, follow these instructions in reverse and use our <u>Adhesive Strips Guide</u> to reattach the display glass.

This document was generated on 2020-11-25 01:53:08 AM (MST).