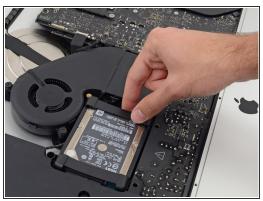

# iMac Intel 21.5" EMC 2544 Hard Drive Assembly Replacement

Prereq only.

Written By: Sam Goldheart



This document was generated on 2020-11-25 01:53:08 AM (MST).

## **INTRODUCTION**

Prereq only.

## **Step 1 — Hard Drive Assembly**







Lift the hard drive from the edge nearest the fan and pull it slightly out of its recess.

The hard drive is attached by two cables, **do not** attempt to fully remove it from the iMac just yet.

## Step 2





Disconnect the SATA power cable.

#### Step 3





Unplug the SATA data cable from the hard drive.

#### Step 4



 Lift and remove the hard drive from the iMac.

To reassemble your device, follow these instructions in reverse and use our <u>Adhesive Strips Guide</u> to reattach the display glass.

This document was generated on 2020-11-25 01:53:08 AM (MST).