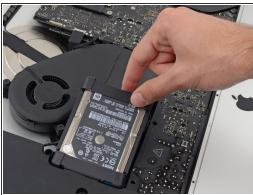

# iMac Intel 21.5" EMC 2544 Hard Drive Assembly Replacement

Prereq only.

Written By: Sam Goldheart



This document was generated on 2020-11-25 01:53:08 AM (MST).

## **INTRODUCTION**

Prereq only.

## **Step 1 — Hard Drive Assembly**







Lift the hard drive from the edge nearest the fan and pull it slightly out of its recess.

The hard drive is attached by two cables, **do not** attempt to fully remove it from the iMac just yet.

## Step 2





Disconnect the SATA power cable.

#### Step 3





Unplug the SATA data cable from the hard drive.

#### Step 4



 Lift and remove the hard drive from the iMac.

To reassemble your device, follow these instructions in reverse and use our <u>Adhesive Strips Guide</u> to reattach the display glass.

This document was generated on 2020-11-25 01:53:08 AM (MST).