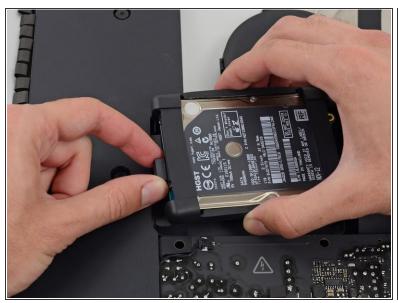

# iMac Intel 21.5" EMC 2544 Hard Drive Assembly Replacement

Prereq only.

Written By: Sam Goldheart



This document was generated on 2020-11-25 01:53:08 AM (MST).

## **INTRODUCTION**

Prereq only.

## **Step 1 — Hard Drive Assembly**







Lift the hard drive from the edge nearest the fan and pull it slightly out of its recess.

The hard drive is attached by two cables, **do not** attempt to fully remove it from the iMac just yet.

## Step 2





Disconnect the SATA power cable.

#### Step 3





Unplug the SATA data cable from the hard drive.

#### Step 4



 Lift and remove the hard drive from the iMac.

To reassemble your device, follow these instructions in reverse and use our <u>Adhesive Strips Guide</u> to reattach the display glass.

This document was generated on 2020-11-25 01:53:08 AM (MST).