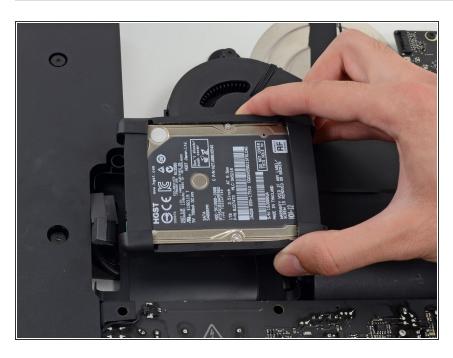

## **Step 1 — Hard Drive Assembly**

Lift the hard drive from the edge nearest the fan and pull it slightly out of its recess.

The hard drive is attached by two cables, **do not** attempt to fully remove it from the iMac just yet.