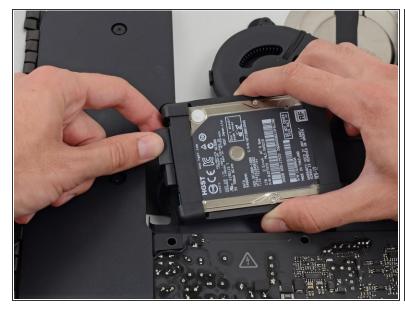

## **Step 1 — Hard Drive Assembly**

Lift the hard drive from the edge nearest the fan and pull it slightly out of its recess.

The hard drive is attached by two cables, **do not** attempt to fully remove it from the iMac just yet.