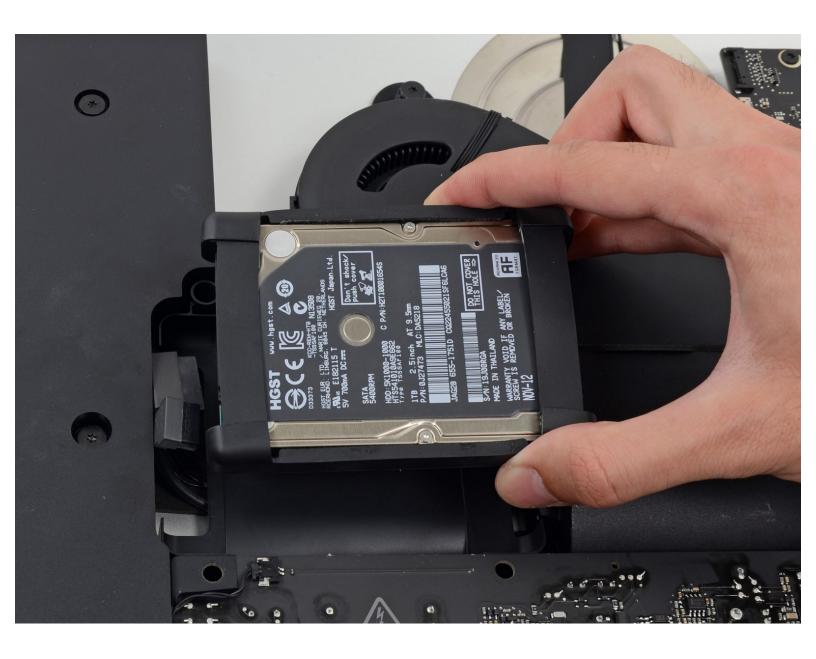

## **Step 1 — Hard Drive Assembly**

Lift the hard drive from the edge nearest the fan and pull it slightly out of its recess.

The hard drive is attached by two cables, **do not** attempt to fully remove it from the iMac just yet.