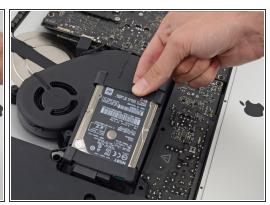

#### Step 4

 Lift and remove the hard drive from the iMac.

To reassemble your device, follow these instructions in reverse and use our <u>Adhesive Strips Guide</u> to reattach the display glass.

This document was generated on 2020-11-25 01:53:08 AM (MST).