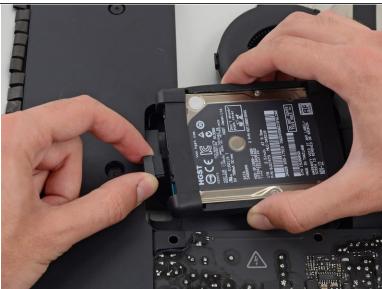

#### Step 4

 Lift and remove the hard drive from the iMac.

To reassemble your device, follow these instructions in reverse and use our <u>Adhesive Strips Guide</u> to reattach the display glass.

This document was generated on 2020-11-25 01:53:08 AM (MST).