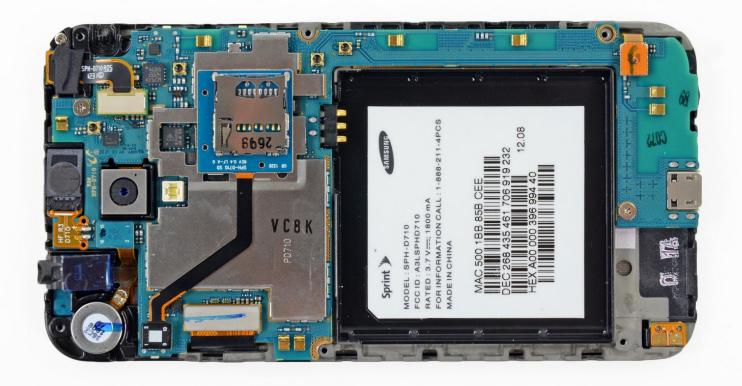

## Step 1 — Motherboard Connectors

- Headphone jack/vibrator assembly cable connector
- Front-facing camera cable connector
- Digitizer cable connector
- Display cable connector

To reassemble your device, follow these instructions in reverse order.