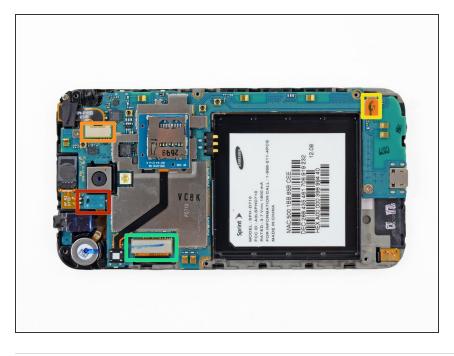

## Step 1 — Motherboard Connectors

- Headphone jack/vibrator assembly cable connector
- Front-facing camera cable connector
- Digitizer cable connector
- Display cable connector

To reassemble your device, follow these instructions in reverse order.