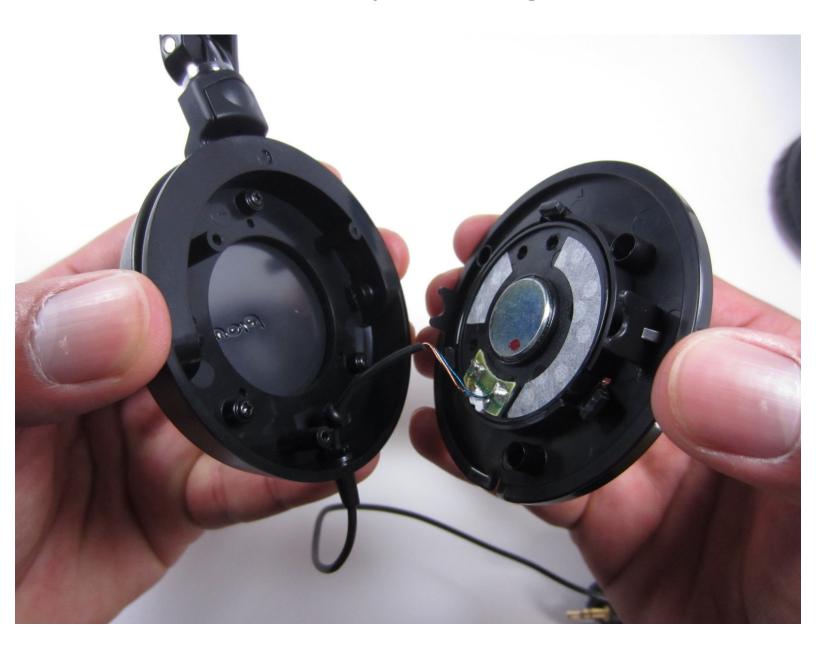

#### Step 6 — Drivers

 Remove the three screws located on the driver cover of the ear cup with the PH0 Phillips screw driver.

#### Step 7

- Pull the driver cover away from the headphone.
- (i) Do not pull the driver cover away too fast since there are wires connecting the driver to the ear cup.
- During reassembly, make sure the two wires are pointing downward before screwing the driver back in.