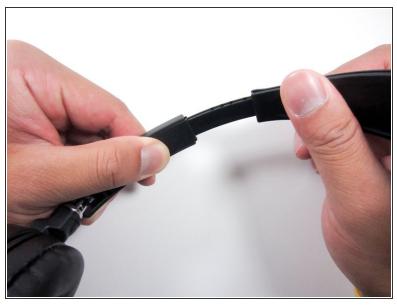

## Step 2

- With the headband fully extended, hold the base of the headband with one hand and with your other hand, hold the top of the headband.
- With force, pull upwards.

#### Step 3

- Remove the rail-piece that is now sticking up by pulling it up and out of the headphone.
- Repeat on the opposite side and the headband will be released.
- During reassembly, make the sure the rail-pieces match their respective sides so the headband reinserts properly.