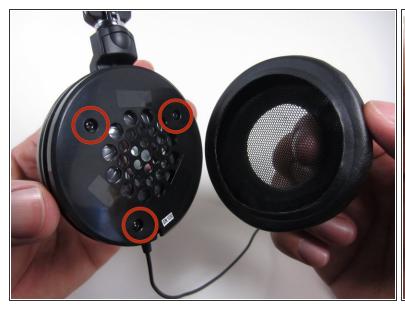

#### Step 6 — Drivers

 Remove the three screws located on the driver cover of the ear cup with the PH0 Phillips screw driver.