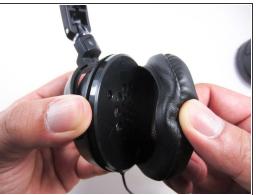

#### Step 6 — Drivers

 Remove the three screws located on the driver cover of the ear cup with the PH0 Phillips screw driver.

#### Step 7

- Pull the driver cover away from the headphone.
- (i) Do not pull the driver cover away too fast since there are wires connecting the driver to the ear cup.
- During reassembly, make sure the two wires are pointing downward before screwing the driver back in.