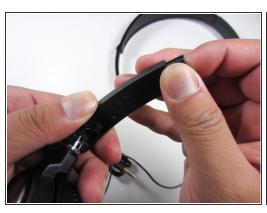

## Step 2

- With the headband fully extended, hold the base of the headband with one hand and with your other hand, hold the top of the headband.
- With force, pull upwards.