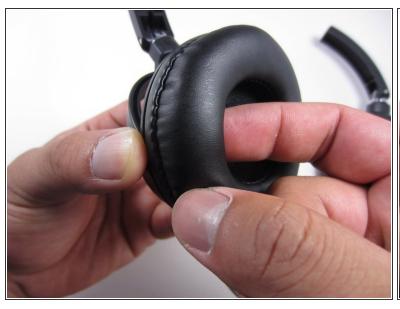

#### Step 4 — Foam Ear Pads

 While holding the base of the ear cup with one hand, insert your index finger from your other hand into the inside of the foam ear piece.

## Step 5

Guide ID: 17299 - Draft: 2015-02-26

- With slight force, peel the foam ear pieces away from the ear cup.
- (i) Make sure to pull out the foam ear pieces slowly. Pulling on them fast will tear the leather wrapping.
- Repeat for the opposite side if necessary.