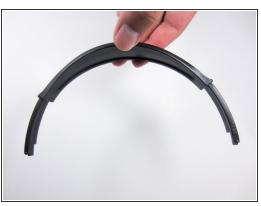

#### Step 3

- Remove the rail-piece that is now sticking up by pulling it up and out of the headphone.
- Repeat on the opposite side and the headband will be released.
- During reassembly, make the sure the rail-pieces match their respective sides so the headband reinserts properly.