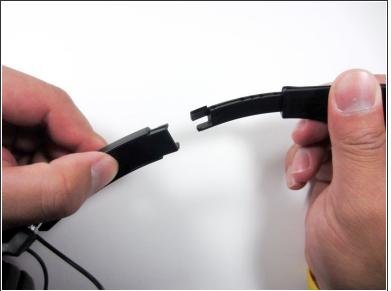

## Step 2

- With the headband fully extended, hold the base of the headband with one hand and with your other hand, hold the top of the headband.
- With force, pull upwards.

#### Step 3

- Remove the rail-piece that is now sticking up by pulling it up and out of the headphone.
- Repeat on the opposite side and the headband will be released.
- During reassembly, make the sure the rail-pieces match their respective sides so the headband reinserts properly.