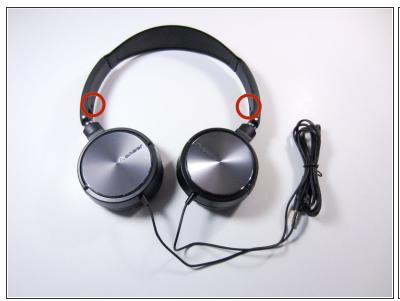

#### Step 1 — Headband

Remove the two screws on the underside of the headband with the PH0 Phillips screw driver.