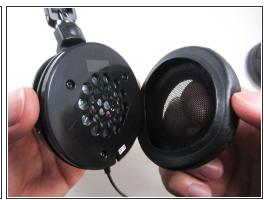

#### Step 6 — Drivers

 Remove the three screws located on the driver cover of the ear cup with the PH0 Phillips screw driver.