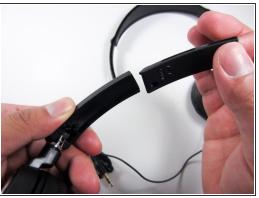

#### Step 3

- Remove the rail-piece that is now sticking up by pulling it up and out of the headphone.
- Repeat on the opposite side and the headband will be released.
- During reassembly, make the sure the rail-pieces match their respective sides so the headband reinserts properly.