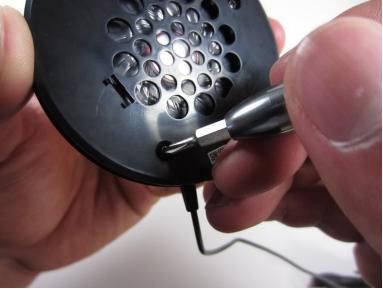

#### Step 7

- Pull the driver cover away from the headphone.
- (i) Do not pull the driver cover away too fast since there are wires connecting the driver to the ear cup.
- During reassembly, make sure the two wires are pointing downward before screwing the driver back in.