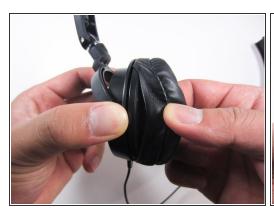

## Step 5

Guide ID: 17299 - Draft: 2015-02-26

- With slight force, peel the foam ear pieces away from the ear cup.
- (i) Make sure to pull out the foam ear pieces slowly. Pulling on them fast will tear the leather wrapping.
- Repeat for the opposite side if necessary.