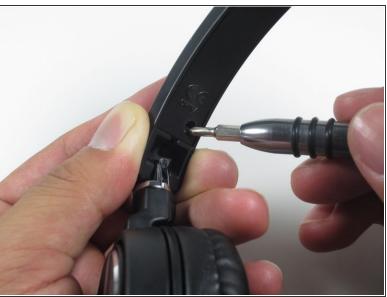

#### Step 1 — Headband

Remove the two screws on the underside of the headband with the PH0 Phillips screw driver.