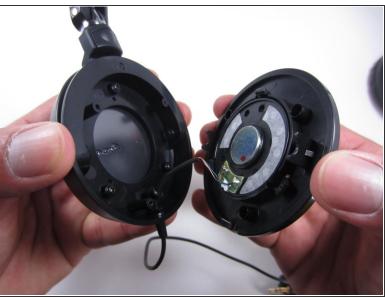

#### Step 7

- Pull the driver cover away from the headphone.
- (i) Do not pull the driver cover away too fast since there are wires connecting the driver to the ear cup.
- During reassembly, make sure the two wires are pointing downward before screwing the driver back in.