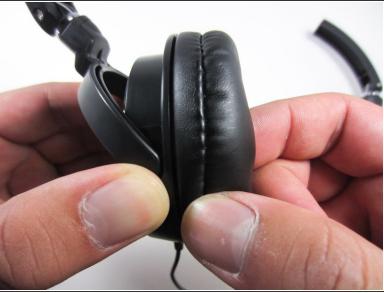

#### Step 4 — Foam Ear Pads

 While holding the base of the ear cup with one hand, insert your index finger from your other hand into the inside of the foam ear piece.

## Step 5

Guide ID: 17299 - Draft: 2015-02-26

- With slight force, peel the foam ear pieces away from the ear cup.
- (i) Make sure to pull out the foam ear pieces slowly. Pulling on them fast will tear the leather wrapping.
- Repeat for the opposite side if necessary.