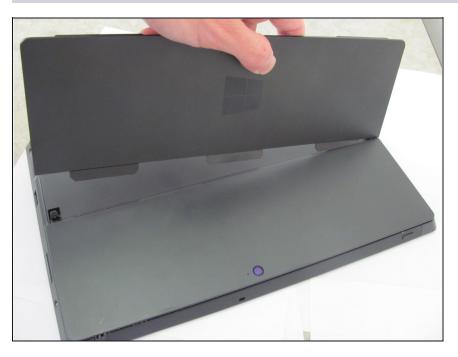

## Step 2

 To remove the kickstand, gently pull up until the three tabs slide out of the slots on the back of the device.

To reassemble your device, follow these instructions in reverse order.