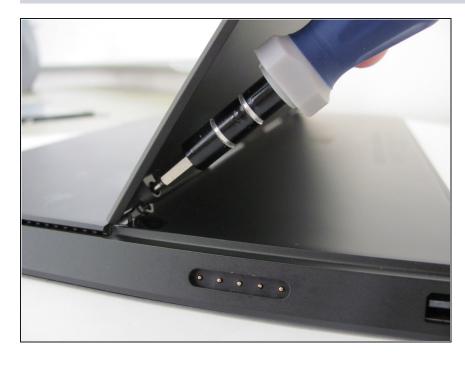

## Step 1 — Kickstand

- Turn the tablet so the back is facing up.
- Lift the kickstand to access the screws.
- Remove the two T5 Torx screws:
  - One from the left hinge
  - One from the right hinge