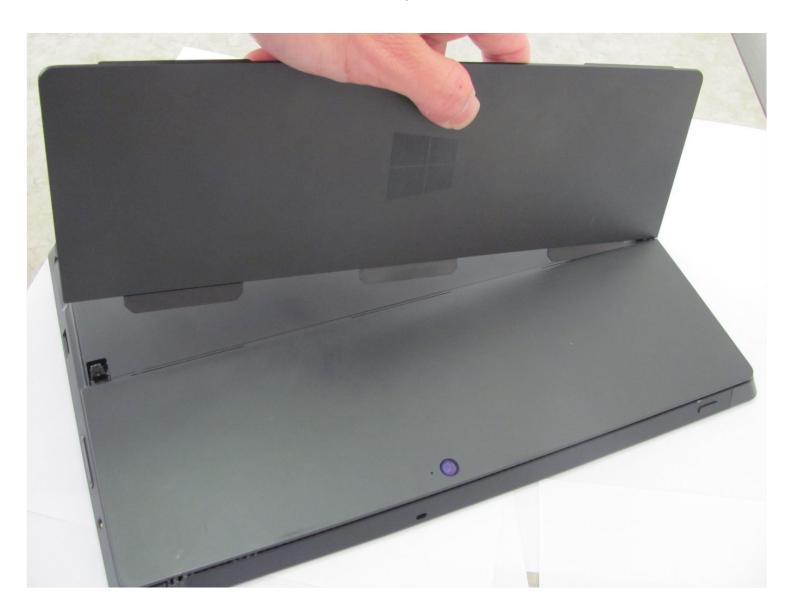

## Step 1 — Kickstand

- Turn the tablet so the back is facing up.
- Lift the kickstand to access the screws.
- Remove the two T5 Torx screws:
  - One from the left hinge
  - One from the right hinge