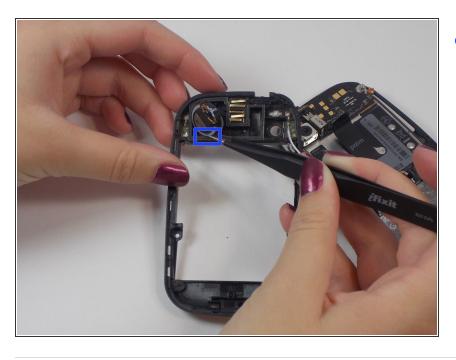

### Step 6

- Pry out the speaker from the back of the phone using tweezers.
  - (i) Applying pressure from the back of the speaker may help.

To reassemble your device, follow these instructions in reverse order.