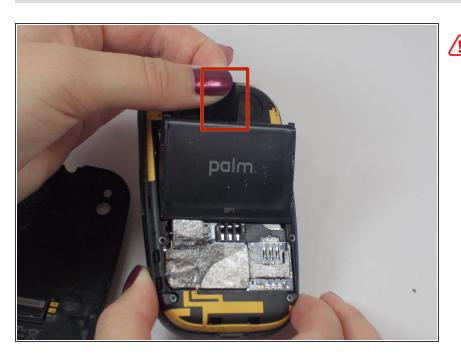

# Palm P101UNA Speaker Replacement

Written By: ironwill13791





- Tweezers (1)
- 1.5mm Hex Screwdriver (1)
- Spudger (1)

### Step 1 — Battery



 Push in the button at the bottom of the phone, and lift the back cap off.

## Step 2



Remove the battery by pulling out the little tab.

## Step 3 — Speaker



 Using the 1.5mm hex screwdriver, remove the 6 hex screws from the inner-most casing.

## Step 4



 Using the spudger, remove the inner case from the phone.

### Step 5





Unplug the wire from the speaker using the tweezers.

### Step 6



- Pry out the speaker from the back of the phone using tweezers.
  - (i) Applying pressure from the back of the speaker may help.

To reassemble your device, follow these instructions in reverse order.