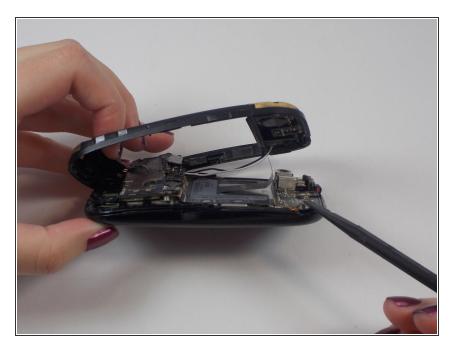

# Palm P101UNA Speaker Replacement

Written By: ironwill13791





- Tweezers (1)
- 1.5mm Hex Screwdriver (1)
- Spudger (1)

### Step 1 — Battery



 Push in the button at the bottom of the phone, and lift the back cap off.

## Step 2



Remove the battery by pulling out the little tab.

## Step 3 — Speaker



 Using the 1.5mm hex screwdriver, remove the 6 hex screws from the inner-most casing.

## Step 4



 Using the spudger, remove the inner case from the phone.

### Step 5





Unplug the wire from the speaker using the tweezers.

### Step 6



- Pry out the speaker from the back of the phone using tweezers.
  - (i) Applying pressure from the back of the speaker may help.

To reassemble your device, follow these instructions in reverse order.