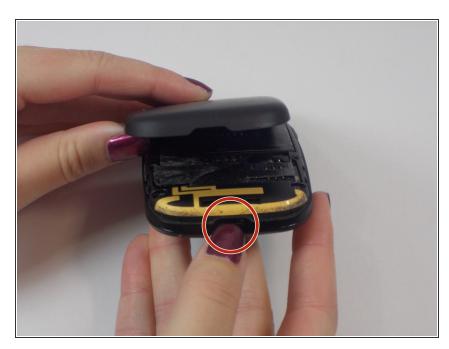

### Step 1 — Battery

 Push in the button at the bottom of the phone, and lift the back cap off.