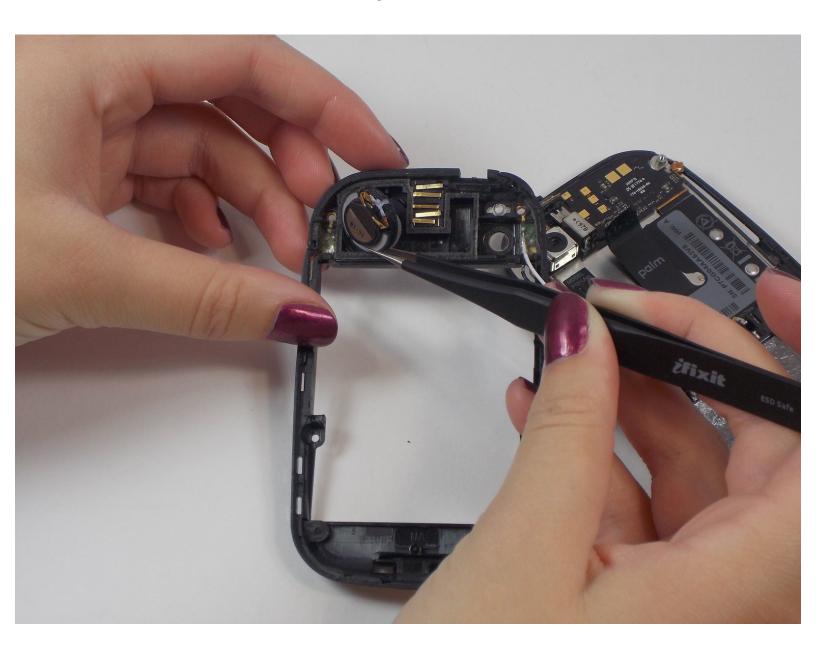

# Palm P101UNA Speaker Replacement

Written By: ironwill13791





- Tweezers (1)
- 1.5mm Hex Screwdriver (1)
- Spudger (1)

### Step 1 — Battery



 Push in the button at the bottom of the phone, and lift the back cap off.

## Step 2



Remove the battery by pulling out the little tab.

## Step 3 — Speaker



 Using the 1.5mm hex screwdriver, remove the 6 hex screws from the inner-most casing.

## Step 4



 Using the spudger, remove the inner case from the phone.

### Step 5





Unplug the wire from the speaker using the tweezers.

### Step 6



- Pry out the speaker from the back of the phone using tweezers.
  - (i) Applying pressure from the back of the speaker may help.

To reassemble your device, follow these instructions in reverse order.