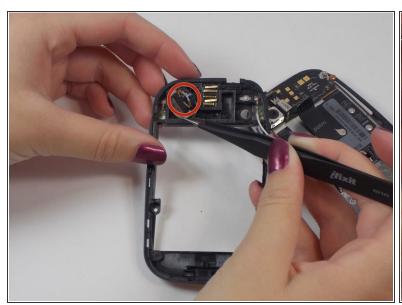

# Palm P101UNA Speaker Replacement

Written By: ironwill13791





- Tweezers (1)
- 1.5mm Hex Screwdriver (1)
- Spudger (1)

### Step 1 — Battery



 Push in the button at the bottom of the phone, and lift the back cap off.

## Step 2



Remove the battery by pulling out the little tab.

## Step 3 — Speaker



 Using the 1.5mm hex screwdriver, remove the 6 hex screws from the inner-most casing.

## Step 4



 Using the spudger, remove the inner case from the phone.

### Step 5





Unplug the wire from the speaker using the tweezers.

### Step 6



- Pry out the speaker from the back of the phone using tweezers.
  - (i) Applying pressure from the back of the speaker may help.

To reassemble your device, follow these instructions in reverse order.