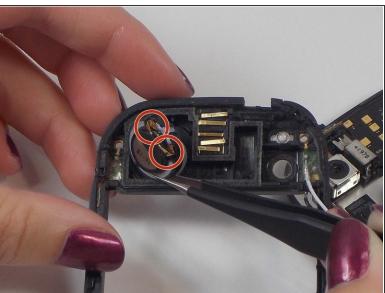

# Palm P101UNA Speaker Replacement

Written By: ironwill13791





- Tweezers (1)
- 1.5mm Hex Screwdriver (1)
- Spudger (1)

### Step 1 — Battery



 Push in the button at the bottom of the phone, and lift the back cap off.

## Step 2



Remove the battery by pulling out the little tab.

## Step 3 — Speaker



 Using the 1.5mm hex screwdriver, remove the 6 hex screws from the inner-most casing.

## Step 4



 Using the spudger, remove the inner case from the phone.

### Step 5





Unplug the wire from the speaker using the tweezers.

### Step 6



- Pry out the speaker from the back of the phone using tweezers.
  - (i) Applying pressure from the back of the speaker may help.

To reassemble your device, follow these instructions in reverse order.