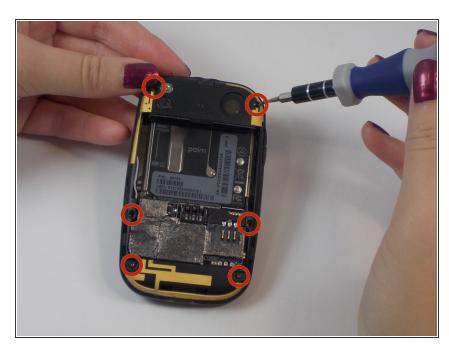

## Step 3 — Speaker

 Using the 1.5mm hex screwdriver, remove the 6 hex screws from the inner-most casing.