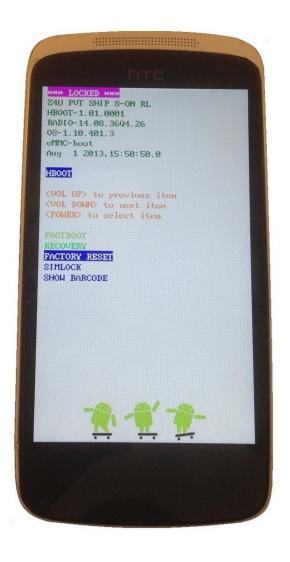

## Step 1 — HTC Desire 500 Factory / Data Reset

Warning!!! All data will be lost!!! Remove the battery for a few seconds. Press and hold the Volume Down button, and then press and hold the Power On button. Wait for the screen with the three Android images to appear. Use Volume Down to navigate to FACTORY REST and select it with Power On button.