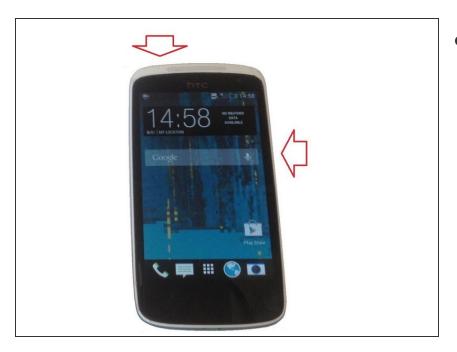

## Step 1 — HTC Desire 500 Factory / Data Reset

Warning!!! All data will be lost!!! Remove the battery for a few seconds. Press and hold the Volume Down button, and then press and hold the Power On button. Wait for the screen with the three Android images to appear. Use Volume Down to navigate to FACTORY REST and select it with Power On button.