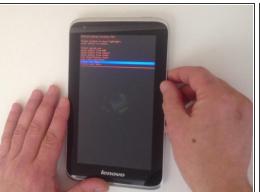

#### Step 2

- Now hardware reset:
- Switch off the tablet.
- Press and hold at the same time Volume UP and Power keys.
- When the System Recovery screen appears use the Volume Up/Down keys for navigation and the Power On key for OK.
- Choose "wipe data / factory reset", "Yes -- delete all user data", "reboot system now".