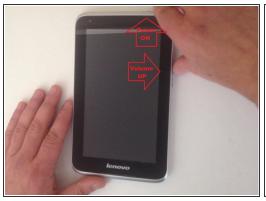

#### Step 2

- Now hardware reset:
- Switch off the tablet.
- Press and hold at the same time Volume UP and Power keys.
- When the System Recovery screen appears use the Volume Up/Down keys for navigation and the Power On key for OK.
- Choose "wipe data / factory reset", "Yes -- delete all user data", "reboot system now".