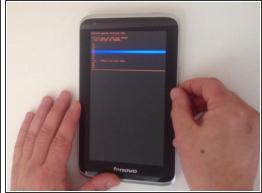

#### Step 2

- Now hardware reset:
- Switch off the tablet.
- Press and hold at the same time Volume UP and Power keys.
- When the System Recovery screen appears use the Volume Up/Down keys for navigation and the Power On key for OK.
- Choose "wipe data / factory reset", "Yes -- delete all user data", "reboot system now".