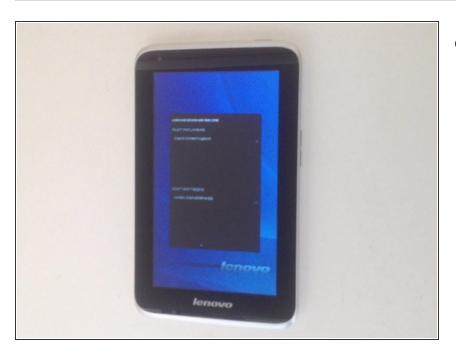

#### Step 2

- Now hardware reset:
- Switch off the tablet.
- Press and hold at the same time Volume UP and Power keys.
- When the System Recovery screen appears use the Volume Up/Down keys for navigation and the Power On key for OK.
- Choose "wipe data / factory reset", "Yes -- delete all user data", "reboot system now".