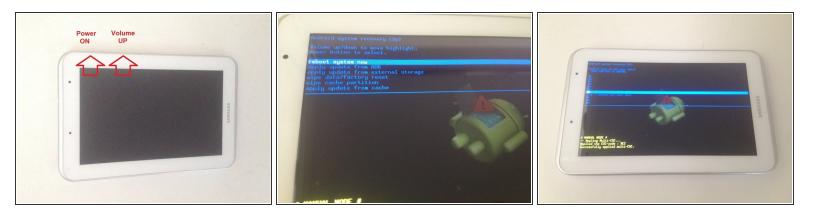

#### Step 1 — Factory Data reset / Hard reset

- Switch off the tablet.
- Press and hold the Power and the Volume Up keys.
- When you see the Samsung logo, release only the Power key. Use the Volume Up/Down keys for scrolling and the Power key for OK.
- From the Android recovery menu select one by one:
- - wipe data/factory reset
- Yes -- delete all user data
- reboot system now