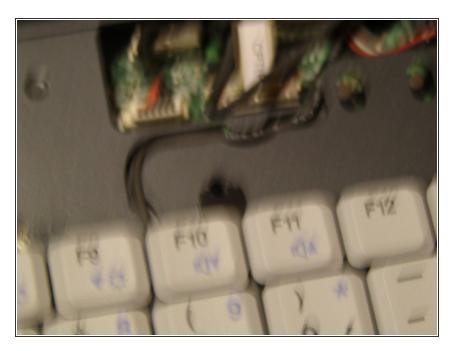

## Step 4

Pull the keyboard up towards you.

### Step 5

- Pull the ribbon cable and the keyboard will come out.
- (Caution this ribbon is very delicate)

To reassemble your device, follow these instructions in reverse order.