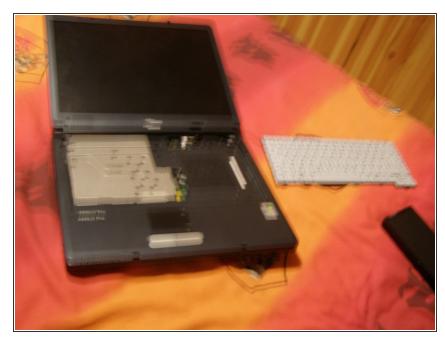

### Step 5

- Pull the ribbon cable and the keyboard will come out.
- (Caution this ribbon is very delicate)

To reassemble your device, follow these instructions in reverse order.