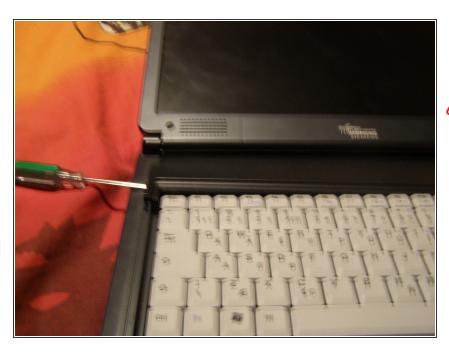

### Step 2

- Use a flat head screwdriver to pry out the hinge cover.
- (Caution do not pull to hard as this could snap the plastic!)

### Step 3

 Remove the one screw holding in the keyboard.