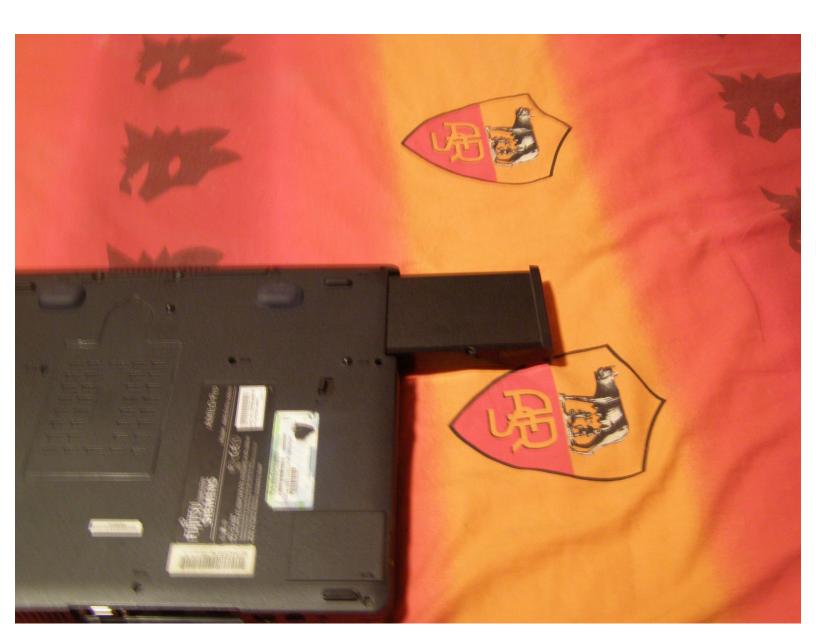

#### Step 1 — Keyboard

- Remove AC adapter and battery.
- Battery: pull the latch with a battery symbol beside it.