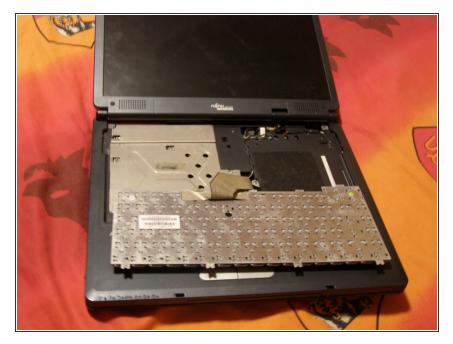

## Step 4

Pull the keyboard up towards you.

### Step 5

- Pull the ribbon cable and the keyboard will come out.
- (Caution this ribbon is very delicate)

To reassemble your device, follow these instructions in reverse order.