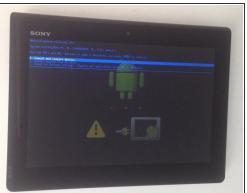

#### Metod 2:

- Power of the tablet. Pres and hold the Power On key and the Volume Up key at the same time.
- When you see the Sony logo release the Power On button but continue to press the Volume Up button.
- Now you are in the Android recovery menu. Use Volume keys to scroll and the Power On key to select. From the options select:
- Reset to Factory Settings
- Yes erase all user data
- The tablet will restart alone
- Please SUBSCRIBE to my channel ッ