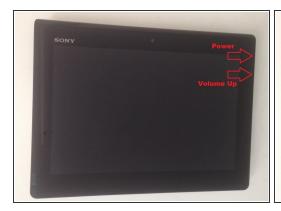

#### Metod 2:

- Power of the tablet. Pres and hold the Power On key and the Volume Up key at the same time.
- When you see the Sony logo release the Power On button but continue to press the Volume Up button.
- Now you are in the Android recovery menu. Use Volume keys to scroll and the Power On key to select. From the options select:
- Reset to Factory Settings
- Yes erase all user data
- The tablet will restart alone
- Please SUBSCRIBE to my channel ッ