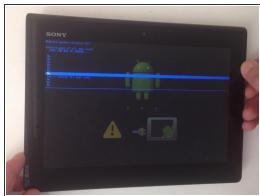

#### Metod 2:

- Power of the tablet. Pres and hold the Power On key and the Volume Up key at the same time.
- When you see the Sony logo release the Power On button but continue to press the Volume Up button.
- Now you are in the Android recovery menu. Use Volume keys to scroll and the Power On key to select. From the options select:
- Reset to Factory Settings
- Yes erase all user data
- The tablet will restart alone
- Please SUBSCRIBE to my channel ッ