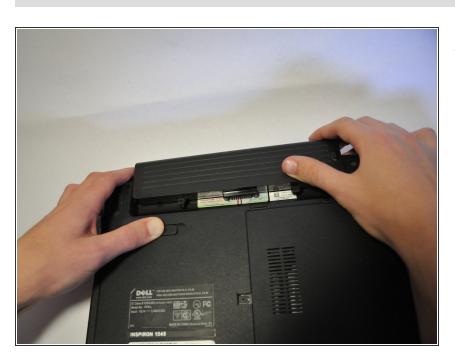

# Step 3

 Slide the battery out of the battery bay.

To reassemble your device, follow these instructions in reverse order.