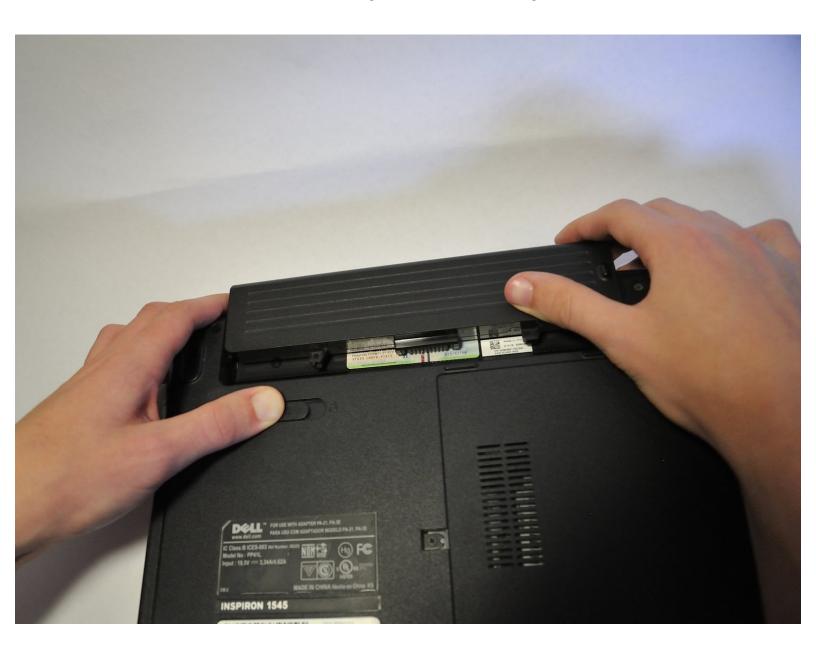

# Step 2

 Slide the release latch while simultaneously pulling backwards on the battery.