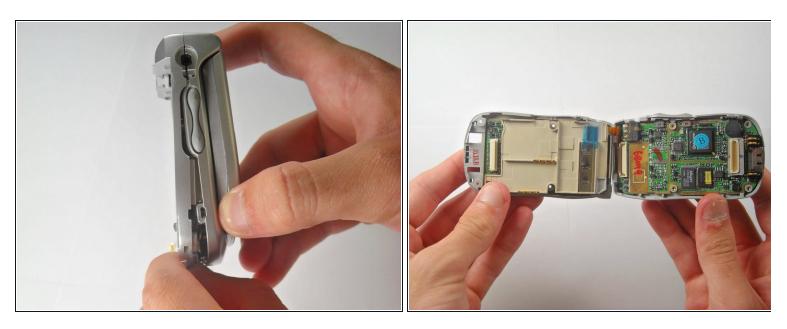

#### Step 7

- Pull off back cover
  - Do not separate the covers
  - Do not rip the tape connecting the two covers

• Remove back cover

# Step 9

- Pry the circuit board from front cover
  - Do not let number pad fall out

• Now remove the number pad