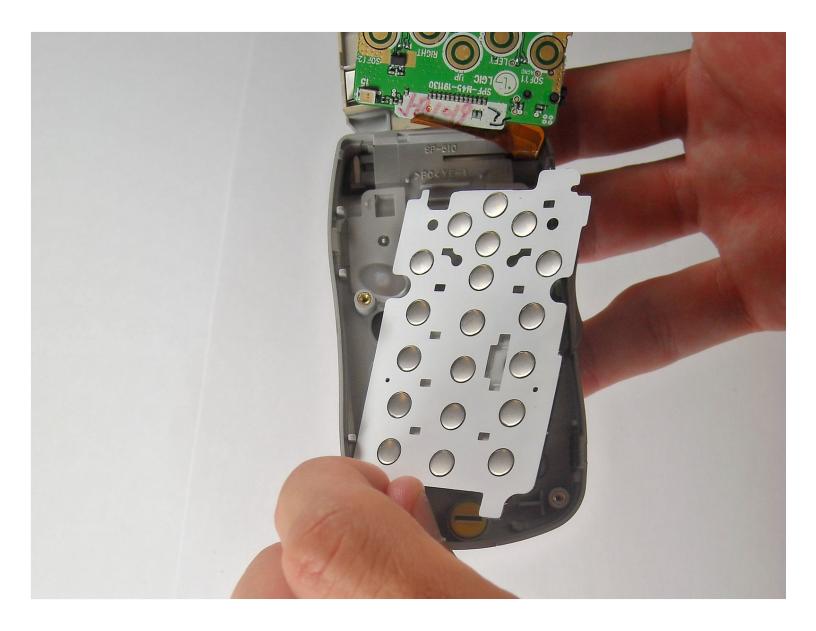

# Step 9

- Pry the circuit board from front cover
  - Do not let number pad fall out

• Now remove the number pad