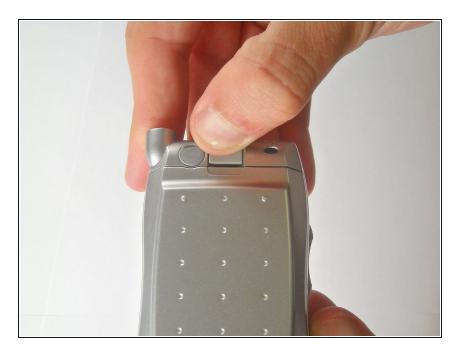

# LG TP 1100 Keypad Replacement

This guide will show you how to replace the...

Written By: Johnny Inlow



## INTRODUCTION

This guide will show you how to replace the keypad of your LG TP 1100 phone.



Outil pour ouvrir iFixit (1) Mako Precision Bit Set (1)

#### Step 1 — Keypad



• Unscrew Antenna



• Pull Antenna from socket

# Step 3



• Turn Phone over



• Pull up tab on top

# Step 5



• Remove the battery



• Unscrew the four screws behind the battery

#### Step 7



- Pull off back cover
  - Do not separate the covers
  - Do not rip the tape connecting the two covers



• Remove back cover

# Step 9



- Pry the circuit board from front cover
  - Do not let number pad fall out



• Now remove the number pad

#### Step 11



• Remove the navigation keys

To reassemble your device, follow these instructions in reverse order.