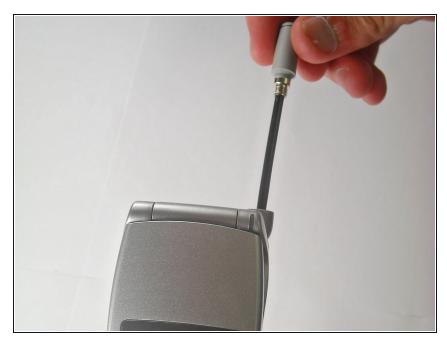

# LG TP 1100 Keypad Replacement

This guide will show you how to replace the...

Written By: Johnny Inlow



## INTRODUCTION

This guide will show you how to replace the keypad of your LG TP 1100 phone.



Outil pour ouvrir iFixit (1) Mako Precision Bit Set (1)

#### Step 1 — Keypad



• Unscrew Antenna



• Pull Antenna from socket

# Step 3



• Turn Phone over



• Pull up tab on top

# Step 5



• Remove the battery



• Unscrew the four screws behind the battery

#### Step 7



- Pull off back cover
  - Do not separate the covers
  - Do not rip the tape connecting the two covers



• Remove back cover

# Step 9



- Pry the circuit board from front cover
  - Do not let number pad fall out



• Now remove the number pad

#### Step 11



• Remove the navigation keys

To reassemble your device, follow these instructions in reverse order.