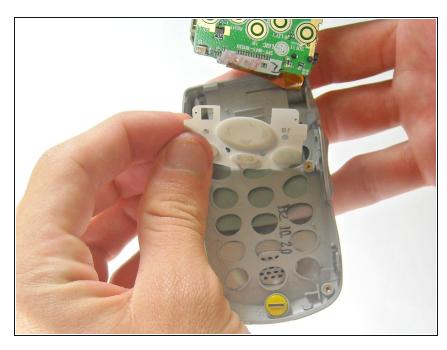

#### Step 11

• Remove the navigation keys

To reassemble your device, follow these instructions in reverse order.