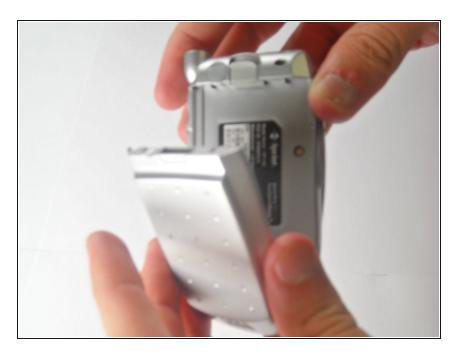

# LG TP 1100 Keypad Replacement

This guide will show you how to replace the...

Written By: Johnny Inlow



## INTRODUCTION

This guide will show you how to replace the keypad of your LG TP 1100 phone.



Outil pour ouvrir iFixit (1) Mako Precision Bit Set (1)

#### Step 1 — Keypad



• Unscrew Antenna



• Pull Antenna from socket

# Step 3



• Turn Phone over



• Pull up tab on top

# Step 5



• Remove the battery



• Unscrew the four screws behind the battery

#### Step 7



- Pull off back cover
  - Do not separate the covers
  - Do not rip the tape connecting the two covers



• Remove back cover

# Step 9



- Pry the circuit board from front cover
  - Do not let number pad fall out



• Now remove the number pad

#### Step 11



• Remove the navigation keys

To reassemble your device, follow these instructions in reverse order.