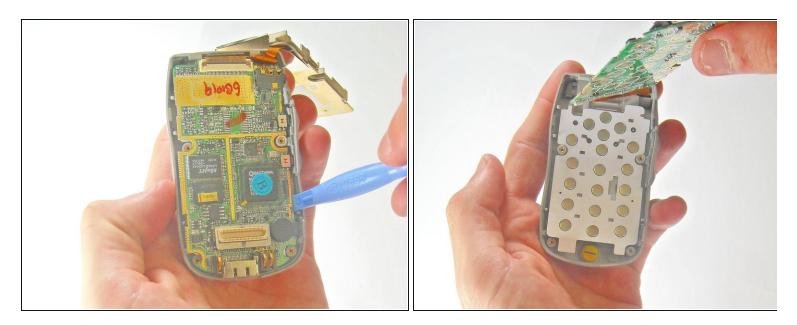

# Step 9

- Pry the circuit board from front cover
  - Do not let number pad fall out

• Now remove the number pad