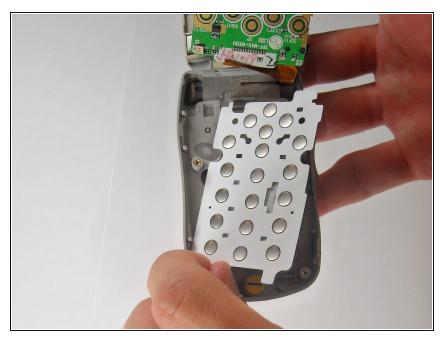

# Step 9

- Pry the circuit board from front cover
  - Do not let number pad fall out

• Now remove the number pad