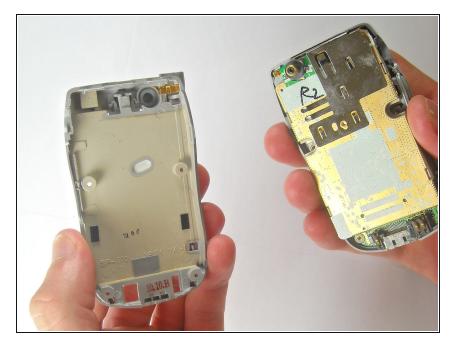

#### Step 7

- Pull off back cover
  - Do not separate the covers
  - Do not rip the tape connecting the two covers

• Remove back cover