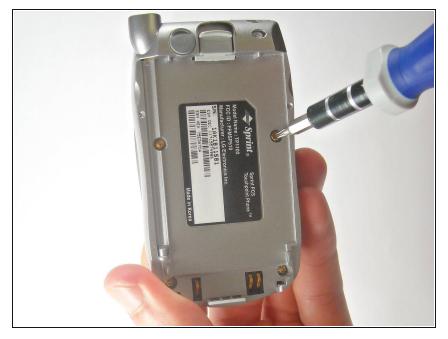

# LG TP 1100 Keypad Replacement

This guide will show you how to replace the...

Written By: Johnny Inlow



## INTRODUCTION

This guide will show you how to replace the keypad of your LG TP 1100 phone.



Outil pour ouvrir iFixit (1) Mako Precision Bit Set (1)

#### Step 1 — Keypad



• Unscrew Antenna



• Pull Antenna from socket

# Step 3



• Turn Phone over



• Pull up tab on top

# Step 5



• Remove the battery



• Unscrew the four screws behind the battery

#### Step 7



- Pull off back cover
  - Do not separate the covers
  - Do not rip the tape connecting the two covers



• Remove back cover

# Step 9



- Pry the circuit board from front cover
  - Do not let number pad fall out



• Now remove the number pad

#### Step 11



• Remove the navigation keys

To reassemble your device, follow these instructions in reverse order.