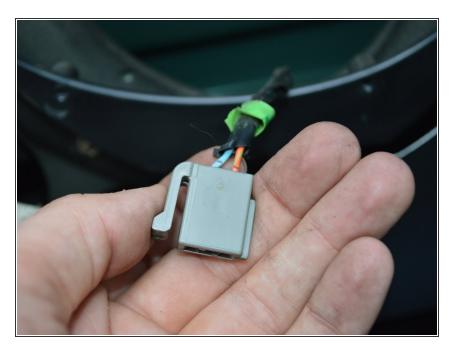

## Step 6

Now your door should look like this!
 (With some Ford factory duct tape)

 Once you've removed the speaker off of the door by removing the bolts unplug it. This is the connector