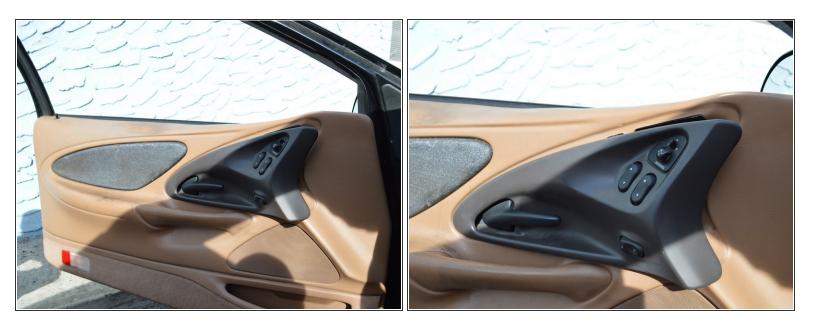

## Step 1 — Speakers

Use a plastic pry tool (or screwdriver but be careful) to pop the black panel off of the door.

#### Step 2

• Once the black panel has been removed, take out the power side mirror plug (if you have one)

 Begin romving the power windows connector by removing the screws, then prying off the plastic connectors