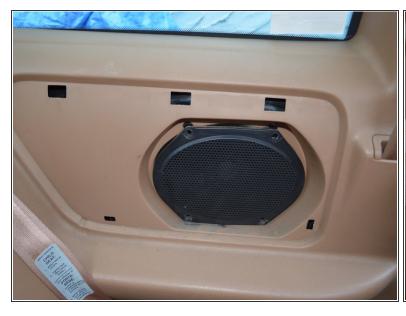

## Step 6

Now your door should look like this!
 (With some Ford factory duct tape)

 Once you've removed the speaker off of the door by removing the bolts unplug it. This is the connector