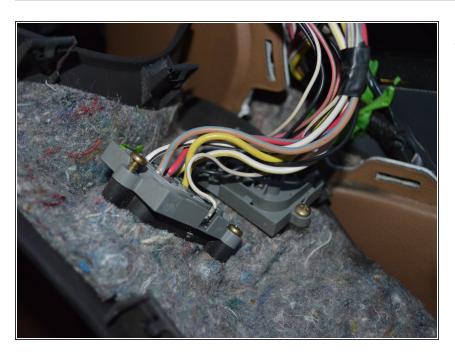

## Step 10

- Remove the speaker like the driver's side (as show earlier)
- Unplug the speaker, solder the wires, put the bolts back on afterwards

 Here's the passenger side door panel taken out. remove the screws and pry out like the driver's side