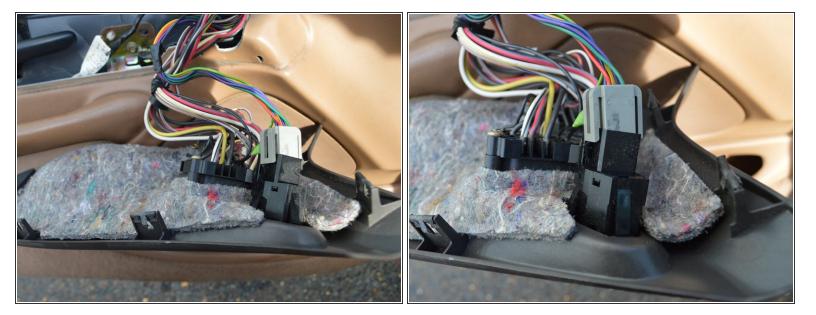

#### Step 2

• Once the black panel has been removed, take out the power side mirror plug (if you have one)

 Begin romving the power windows connector by removing the screws, then prying off the plastic connectors

## Step 6

Now your door should look like this!
 (With some Ford factory duct tape)

 Once you've removed the speaker off of the door by removing the bolts unplug it. This is the connector