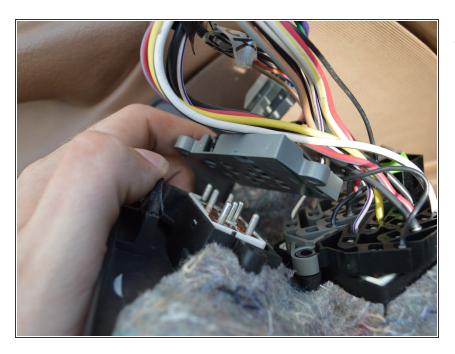

#### Step 2

• Once the black panel has been removed, take out the power side mirror plug (if you have one)

 Begin romving the power windows connector by removing the screws, then prying off the plastic connectors