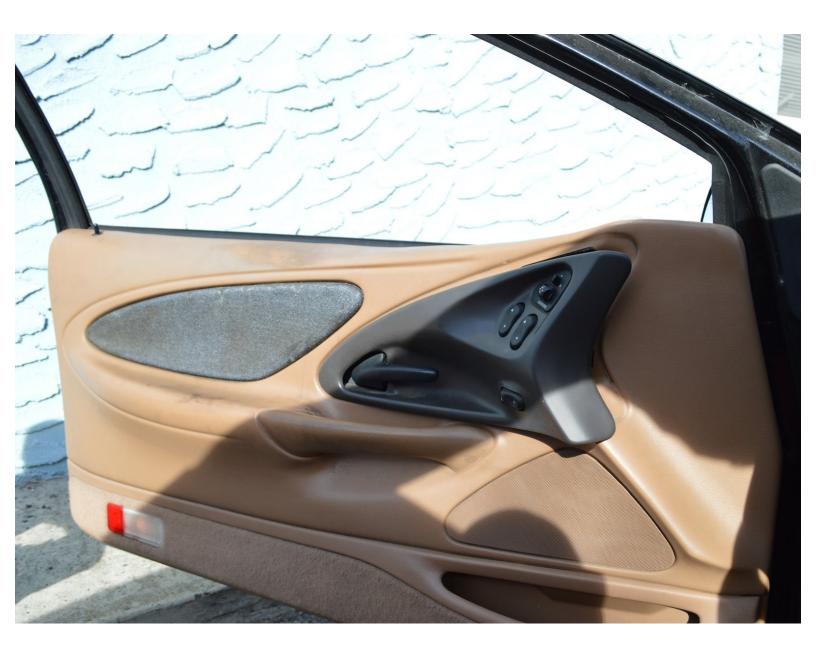

## Step 1 — Speakers

Use a plastic pry tool (or screwdriver but be careful) to pop the black panel off of the door.