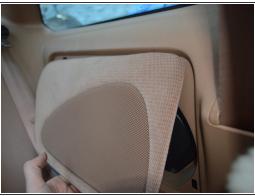

## Step 10

- Remove the speaker like the driver's side (as show earlier)
- Unplug the speaker, solder the wires, put the bolts back on afterwards

 Here's the passenger side door panel taken out. remove the screws and pry out like the driver's side