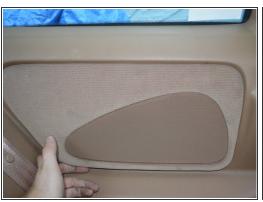

## Step 1 — Speakers

Use a plastic pry tool (or screwdriver but be careful) to pop the black panel off of the door.