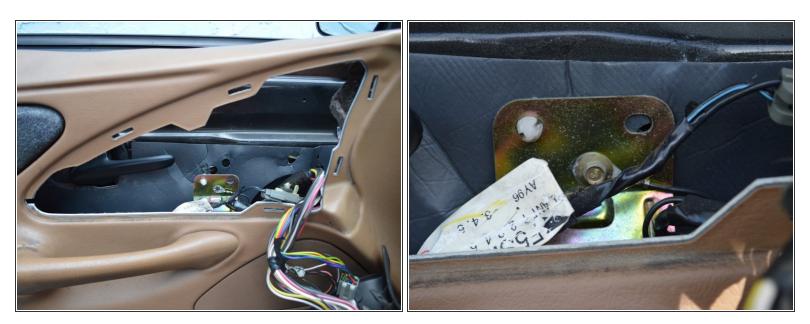

#### Step 2

• Once the black panel has been removed, take out the power side mirror plug (if you have one)

 Begin romving the power windows connector by removing the screws, then prying off the plastic connectors

## Step 4

Remove the bolt holding on the plastic to the door.

 Pry the plastic off of the light enclosure on the bottom of the door. Once you remove it, take the screw out. This is the only other screw holding the door on.