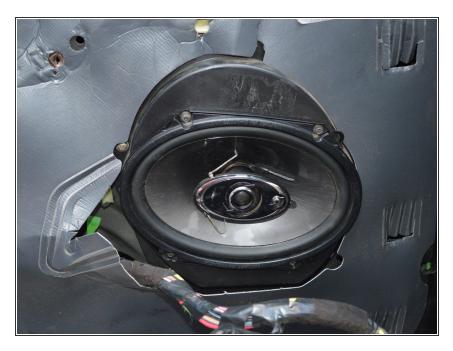

## Step 6

Now your door should look like this!
 (With some Ford factory duct tape)

 Once you've removed the speaker off of the door by removing the bolts unplug it. This is the connector