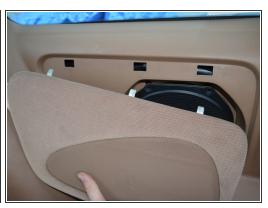

## Step 8

 Once you solder the wires (or crimp them) replace the new speaker on to the door.

- Moving to the back, use your screw driver or pry tool on the BOTTOM of the panel.
- Pry it outward, then pull it out.