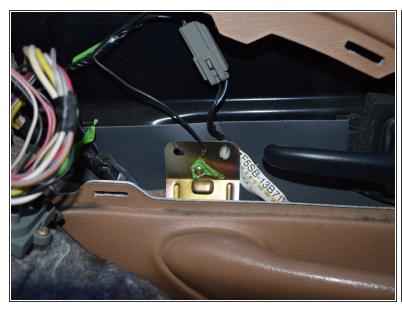

## Step 6

Now your door should look like this!
 (With some Ford factory duct tape)

 Once you've removed the speaker off of the door by removing the bolts unplug it. This is the connector