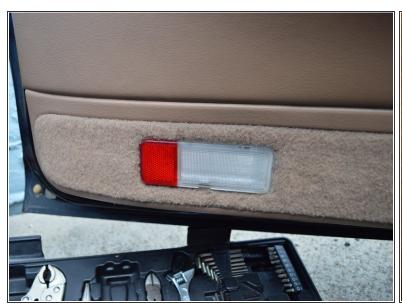

## Step 4

Remove the bolt holding on the plastic to the door.

 Pry the plastic off of the light enclosure on the bottom of the door. Once you remove it, take the screw out. This is the only other screw holding the door on.