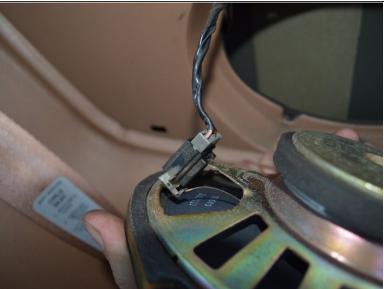

## Step 6

Now your door should look like this!
 (With some Ford factory duct tape)

 Once you've removed the speaker off of the door by removing the bolts unplug it. This is the connector