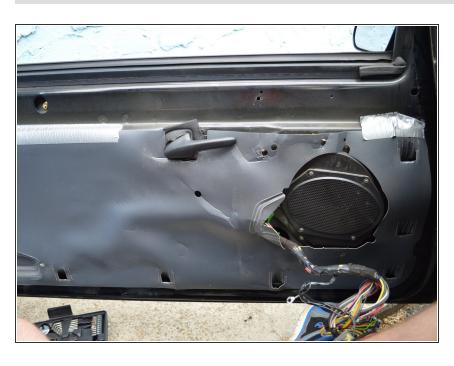

## Step 6

Now your door should look like this!
 (With some Ford factory duct tape)

 Once you've removed the speaker off of the door by removing the bolts unplug it. This is the connector