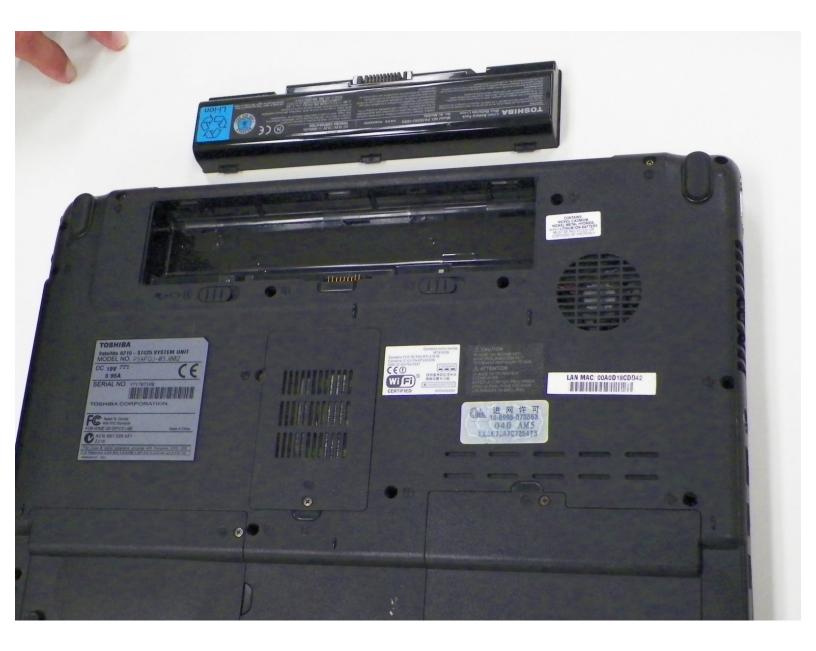

## Step 1 — Battery

- Turn off the computer.
- Disconnect the charging cable from computer.
- Failure to unplug the cable could result in electric shock.
- Flip the computer upside down.