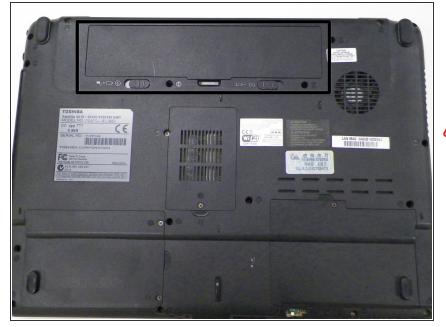

## Step 2

- Slide latches labeled #1 and #2, located outside the battery cover, away from each other.
- (i) Latch #1 will click over and stay while latch #2 will have to be held for battery to release.