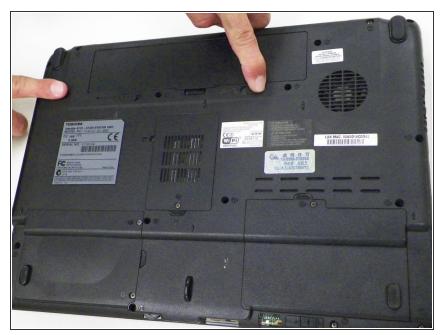

## Step 2

- Slide latches labeled #1 and #2, located outside the battery cover, away from each other.
- (i) Latch #1 will click over and stay while latch #2 will have to be held for battery to release.