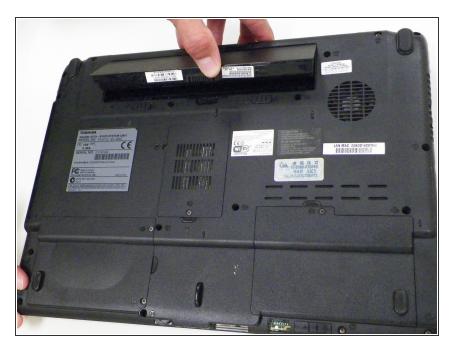

## Step 3

• Gently lift and pull the battery out of the device.

To reassemble your device, follow these instructions in reverse order.

This document was generated on 2020-11-20 01:56:14 PM (MST).