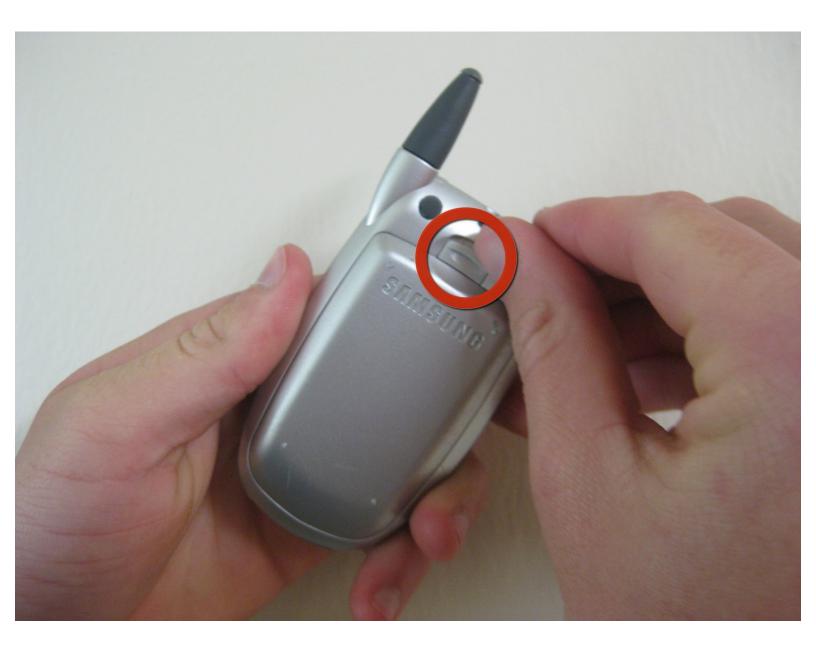

## Step 1 — Battery

- Turn phone over
- Push the gray tab above the battery forward to remove the battery.