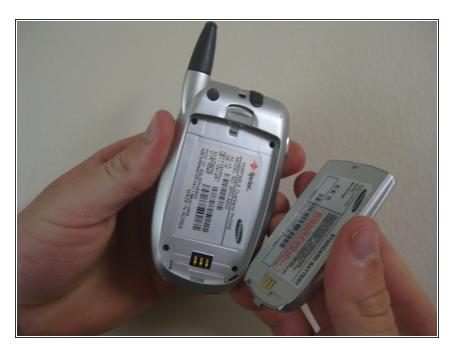

## Step 2

- Remove the battery from the phone.
- Replace the old battery with the replacement battery.

To reassemble your device, follow these instructions in reverse order.

This document was generated on 2020-11-23 09:38:12 AM (MST).