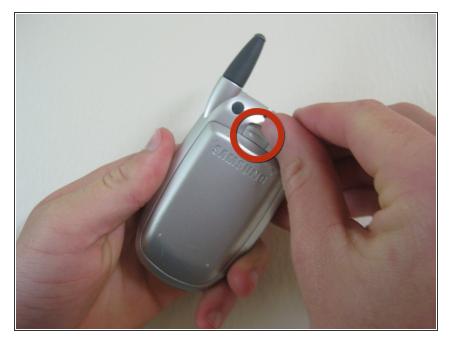

## Step 1 — Battery

- Turn phone over
- Push the gray tab above the battery forward to remove the battery.