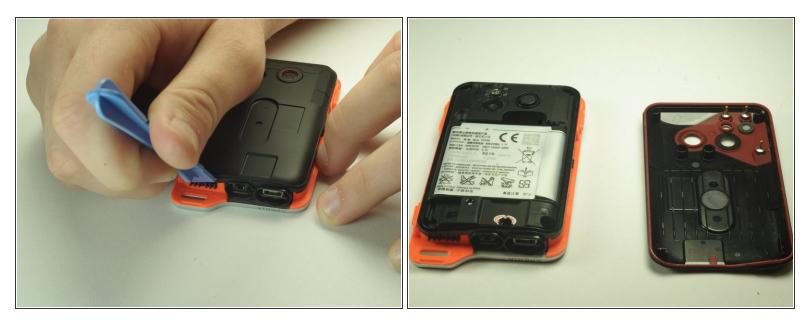

## Step 2 — Remove inside plastic battery cover.

• Remove the battery shield with the plastic opening device.

## Step 3 — Remove the battery

• Remove the battery.

To reassemble your device, follow these instructions in reverse order.