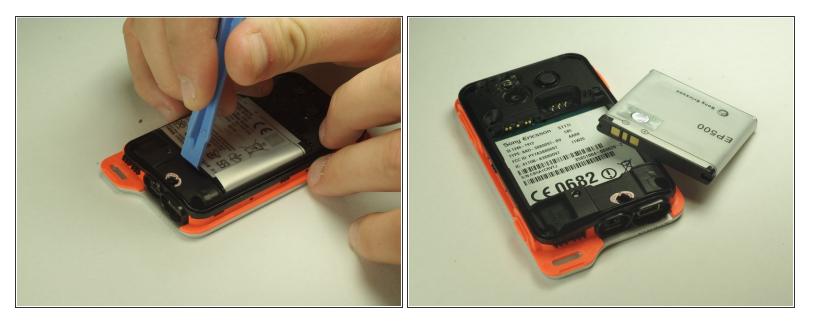

## Step 3 — Remove the battery

• Remove the battery.

To reassemble your device, follow these instructions in reverse order.