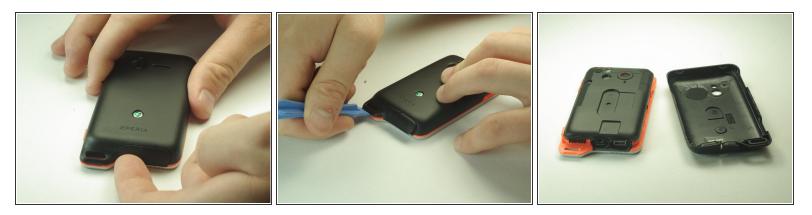

#### Step 1 — Remove the back cover.

• Open the flaps and remove the back cover using the plastic opening device.

## Step 2 — Remove inside plastic battery cover.

• Remove the battery shield with the plastic opening device.