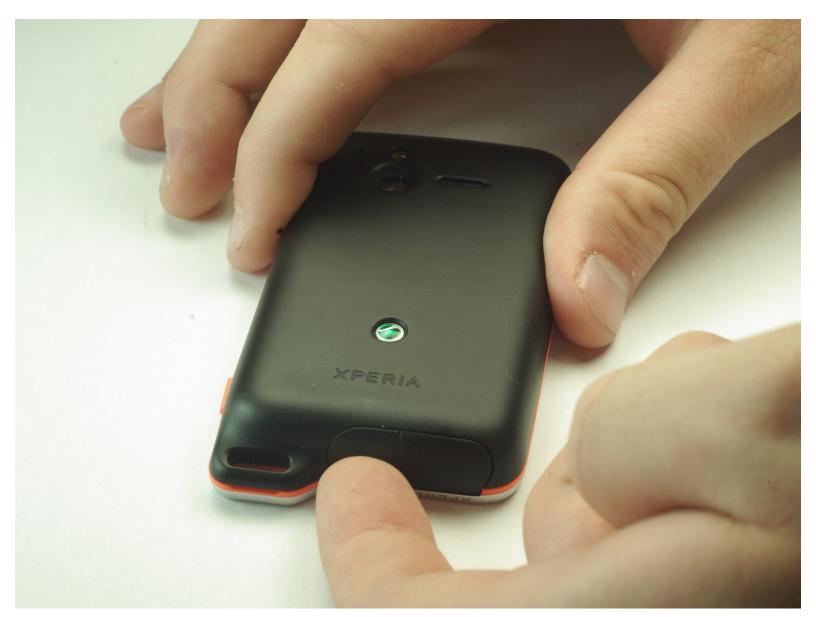

#### Step 1 — Remove the back cover.

• Open the flaps and remove the back cover using the plastic opening device.