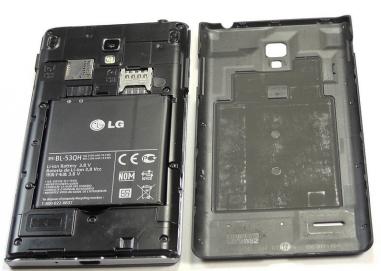

## Step 3 — Battery Removal

- Place the phone face-down.
- Place your thumb or tool in the indentation and remove the battery.

To reassemble your device, follow these instructions in reverse order.