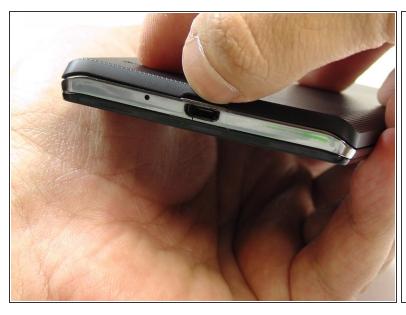

#### Step 2 — Rear Case Removal

- Hold the phone in your hand and position your fingernail or a opening tool under the lip at the bottom of the case.
- Pry rear case upwards until you hear a click.
- Remove rear case.