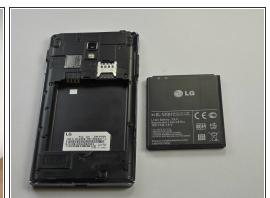

## Step 3 — Battery Removal

- Place the phone face-down.
- Place your thumb or tool in the indentation and remove the battery.

To reassemble your device, follow these instructions in reverse order.