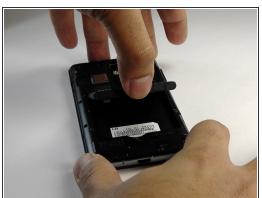

#### Step 2 — Rear Case Removal

- Hold the phone in your hand and position your fingernail or a opening tool under the lip at the bottom of the case.
- Pry rear case upwards until you hear a click.
- Remove rear case.