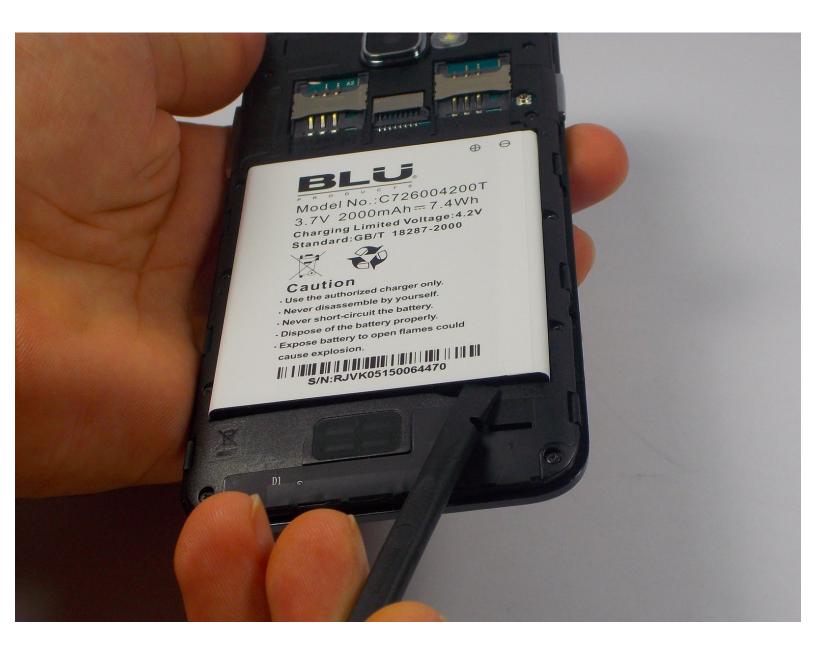

## Step 2

• With the back panel off, you should see a large white rectangle. This is the battery. Slide the spudger under the indent on the bottom right of the battery and pull it up.

To reassemble your device, follow these instructions in reverse order.