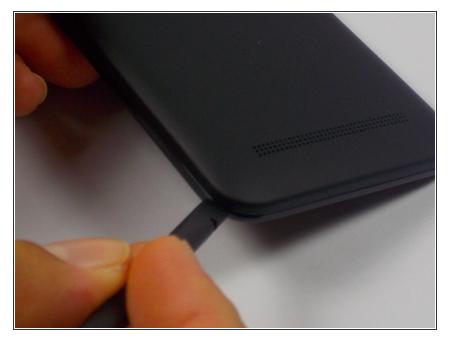

## Step 1 — Battery

- Find the small slot on the bottom left corner of the back panel.
- Slide the spudger into the small slot and lightly twist it. This will cause the corner of the back panel to pop up.
- When the back panel is loose enough, use your fingers to remove it completely.