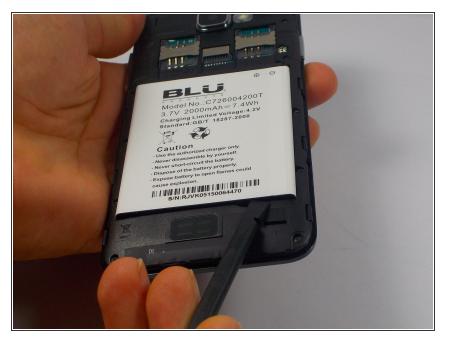

## Step 2

• With the back panel off, you should see a large white rectangle. This is the battery. Slide the spudger under the indent on the bottom right of the battery and pull it up.

To reassemble your device, follow these instructions in reverse order.