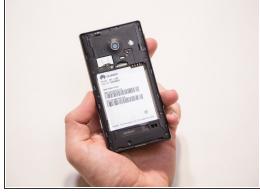

#### Step 4 — Removing the battery.

- Find the indented notch at the base of the battery.
- Lift the battery out of the phone with your fingers by pressing forward and lifting upward.

To reassemble your device, follow these instructions in reverse order.