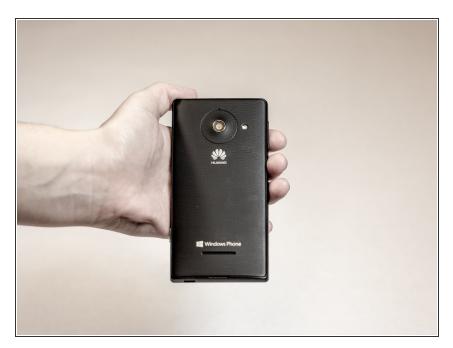

## Step 1 — The phone's orientation.

 Flip the device over so that the back of the phone is facing you and the screen is against your palm.