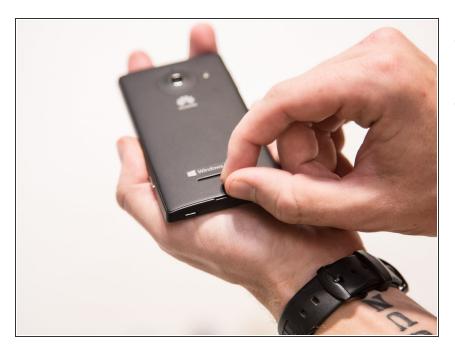

### Step 2 — Removing the back cover.

- Locate the slit at the bottom of the back cover.
- Using your fingernail, lift up on the back cover to expose the battery.