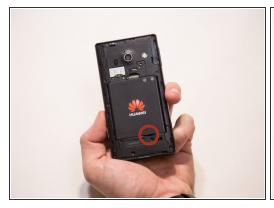

## Step 1 — The phone's orientation.

 Flip the device over so that the back of the phone is facing you and the screen is against your palm.

### Step 2 — Removing the back cover.

- Locate the slit at the bottom of the back cover.
- Using your fingernail, lift up on the back cover to expose the battery.