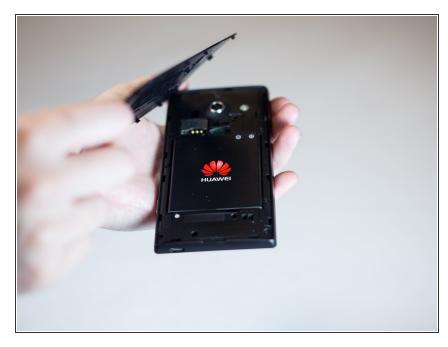

### Step 3

- Lift the back cover off the phone.
- i The back cover is snapped onto the phone so you will feel it unsnapping as you remove it.