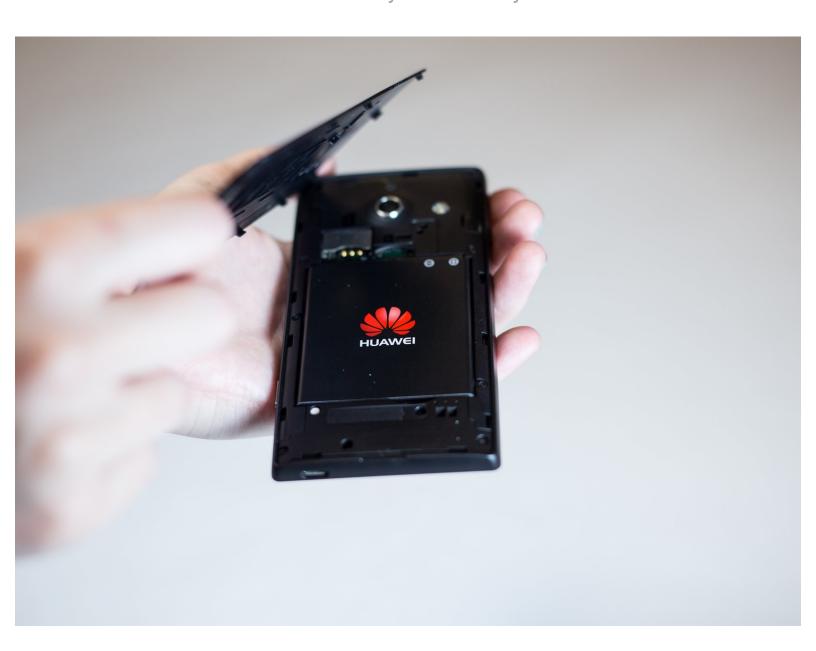

### Step 3

- Lift the back cover off the phone.
- i The back cover is snapped onto the phone so you will feel it unsnapping as you remove it.