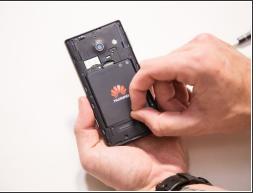

### Step 3

- Lift the back cover off the phone.
- i The back cover is snapped onto the phone so you will feel it unsnapping as you remove it.