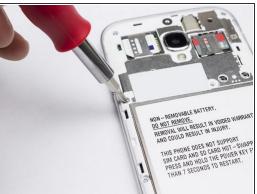

### Step 2 — Midframe

- Remove the 11 Phillips #000 screws.
- The midframe should lift free.

To reassemble your device, follow these instructions in reverse order.