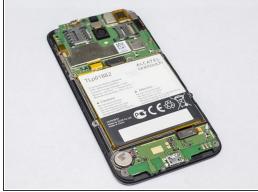

### Step 2 — Midframe

- Remove the 11 Phillips #000 screws.
- The midframe should lift free.

To reassemble your device, follow these instructions in reverse order.