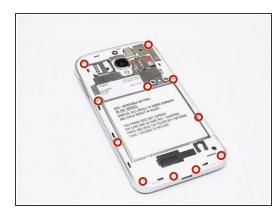

### Step 2 — Midframe

- Remove the 11 Phillips #000 screws.
- The midframe should lift free.

To reassemble your device, follow these instructions in reverse order.