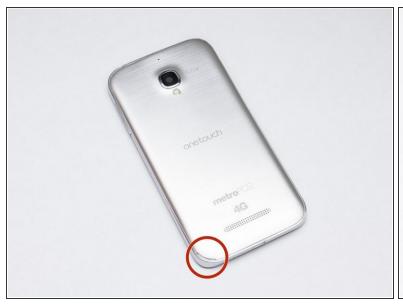

#### Step 1 — Rear Case

- Pry with a plastic opening tool, or your fingernail, in the divot at the bottom left corner of the phone.
- Lift the rear case by the corner nearest the divot and remove it from the phone.