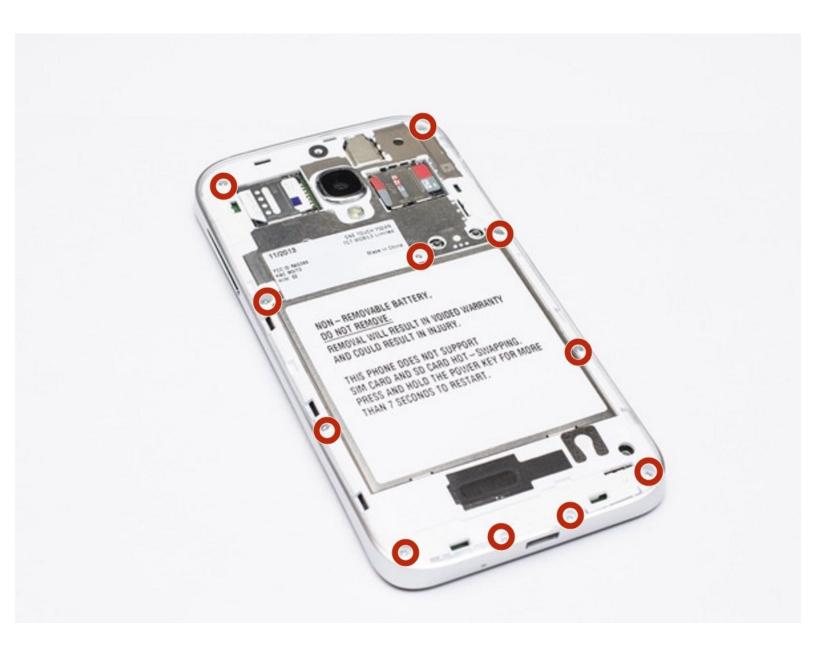

### Step 2 — Midframe

- Remove the 11 Phillips #000 screws.
- The midframe should lift free.

To reassemble your device, follow these instructions in reverse order.