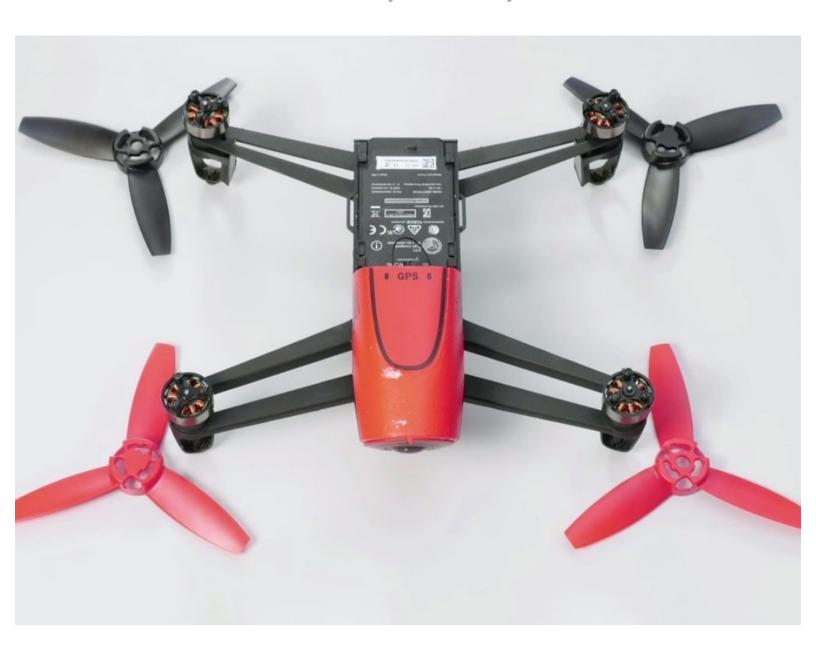

## **INTRODUCTION**

Use this guide to replace a broken propeller on your Parrot Bebop.

You will need the Bebop propeller removal tool. Be sure to place the propellors on the proper engines. Propellers with central holes fit over the engines with a central screw. Flat propellers fit on flat engines. Propellers with central screws should be diagonally opposite each other, and propellers without holes should be diagonally opposite each other.