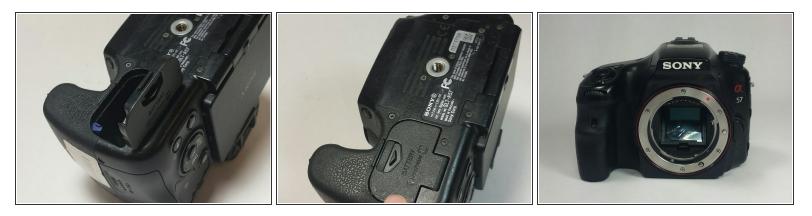

### Step 3 — Replace battery

 Put the new Sony Alpha SLT-A57 Digital Camera Battery in with negative side on top of the spring. Then shut the compartment slide.

To reassemble your device, follow these instructions in reverse order.