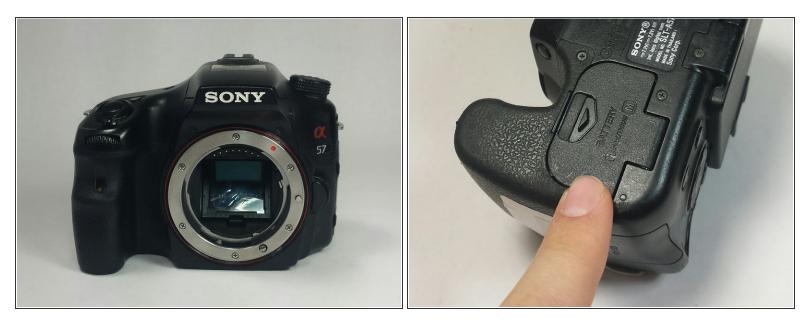

### Step 1 — Find battery capartment

• Flip the camera upside down and look for the arrow pointing to the word battery.