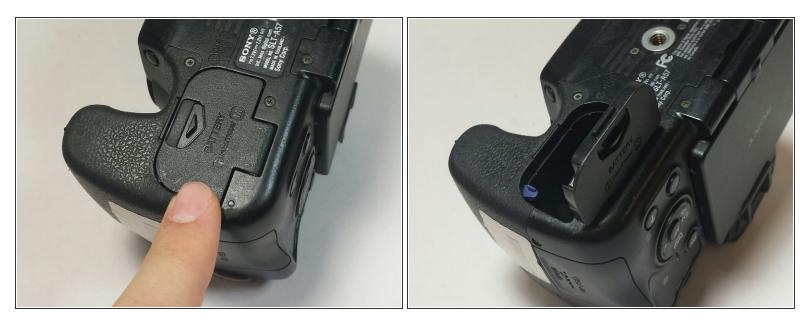

### Step 2 — Open battery compartment

• Push the arrow down to side to open the compartment.