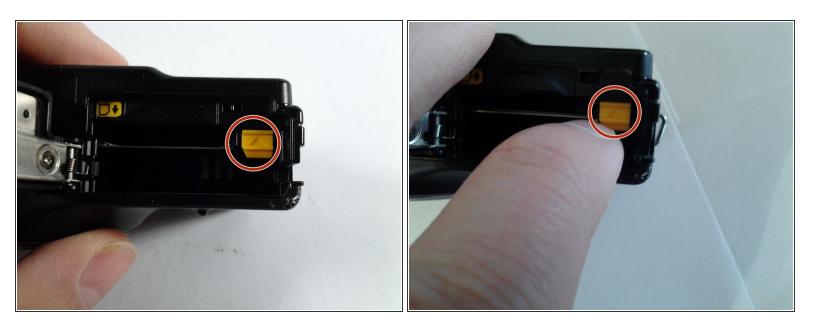

## Step 2

• Slide/push the orange button in the direction of the arrow, releasing the battery. This should allow the battery to pop out enough for you to grab it and successfully remove it.

To reassemble your device, follow these instructions in reverse order.