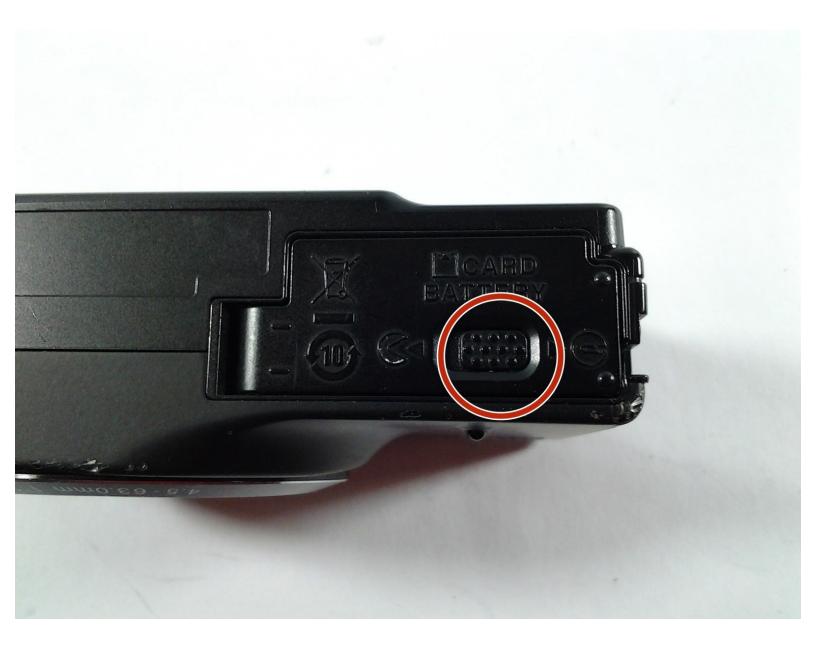

## Step 1 — Battery

 To locate the battery terminal, look at the bottom of the camera. Once you slide the slider button, and the door to the terminal should flip open.