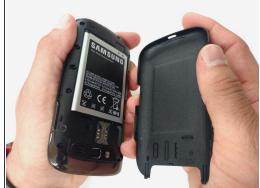

#### Step 1 — Backplate

 Turn the phone over so the back is facing you.

### Step 2

- Hold phone to see notch on the side of the back plate.
- Apply pressure to the back plate to remove the back plate.