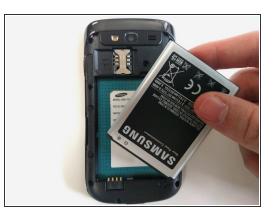

#### Step 3 — Battery

- Using your index finger, pull the top of the battery. Then pull the battery towards you.
- The battery will fall out easily.

To reassemble your device, follow these instructions in reverse order.