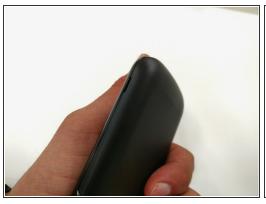

### Step 2

- Hold phone to see notch on the side of the back plate.
- Apply pressure to the back plate to remove the back plate.