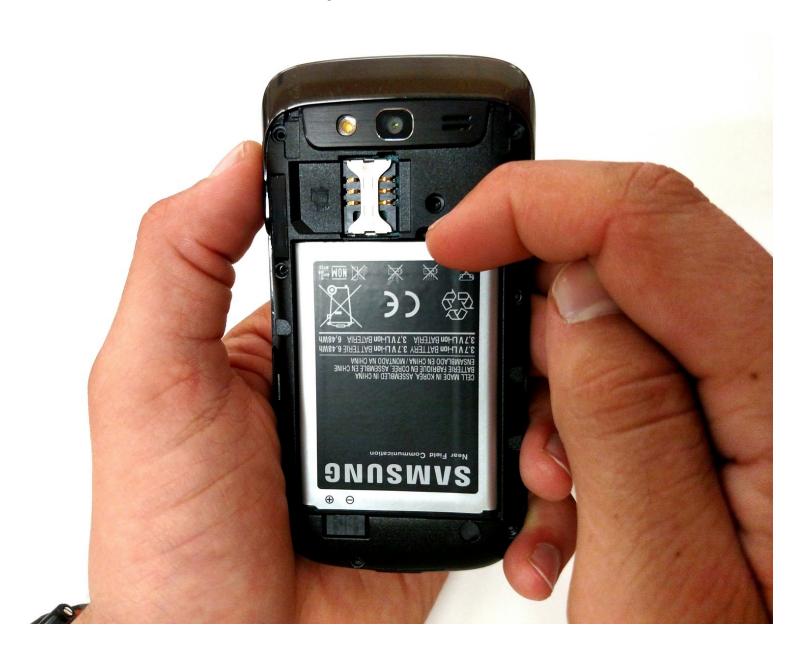

#### Step 3 — Battery

- Using your index finger, pull the top of the battery. Then pull the battery towards you.
- The battery will fall out easily.

To reassemble your device, follow these instructions in reverse order.