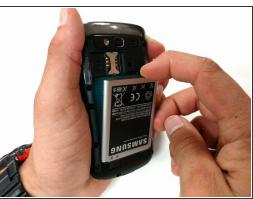

#### Step 3 — Battery

- Using your index finger, pull the top of the battery. Then pull the battery towards you.
- The battery will fall out easily.

To reassemble your device, follow these instructions in reverse order.