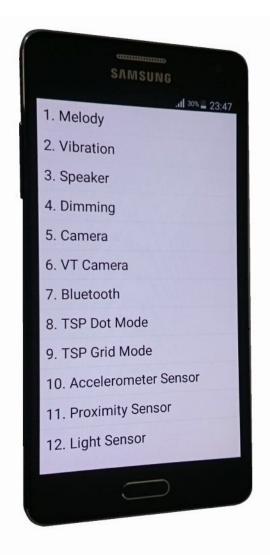

### Step 1 — TEST MENU - 1

- From the dialer app enter this code:
  - \*#7353#
- Now you can check the Light and Proximity sensors, Accelerometer, Touch screen, Main Camera and so on.

#### Step 2 — TEST MENU - 2

- Enter this code:
- \*#0\*#
- This menu is similar to the previous one.

To reassemble your device, follow these instructions in reverse order.