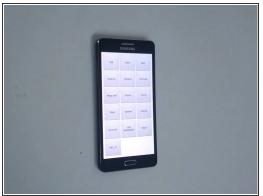

### Step 1 — TEST MENU - 1

- From the dialer app enter this code:
  - \*#7353#
- Now you can check the Light and Proximity sensors, Accelerometer, Touch screen, Main Camera and so on.