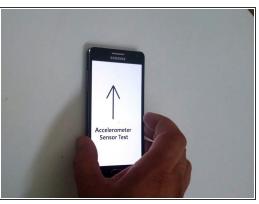

### Step 1 — TEST MENU - 1

- From the dialer app enter this code:
  - \*#7353#
- Now you can check the Light and Proximity sensors, Accelerometer, Touch screen, Main Camera and so on.