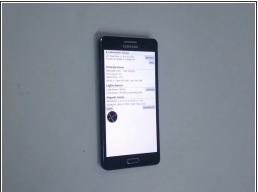

#### Step 2 — TEST MENU - 2

- Enter this code:
- \*#0\*#
- This menu is similar to the previous one.

To reassemble your device, follow these instructions in reverse order.