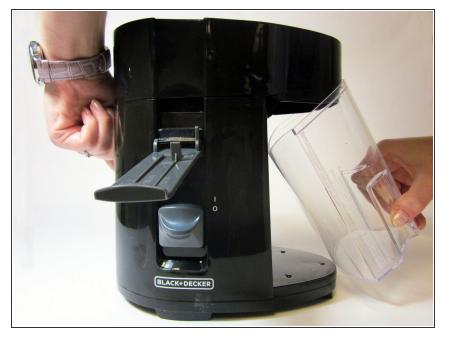

## Step 1 — Pulp Container

- Place one hand on the juice spout and the other on the pulp container.
- Pull the pulp container away from the juicer at 45 degrees.

To reassemble your device, follow these instructions in reverse order.