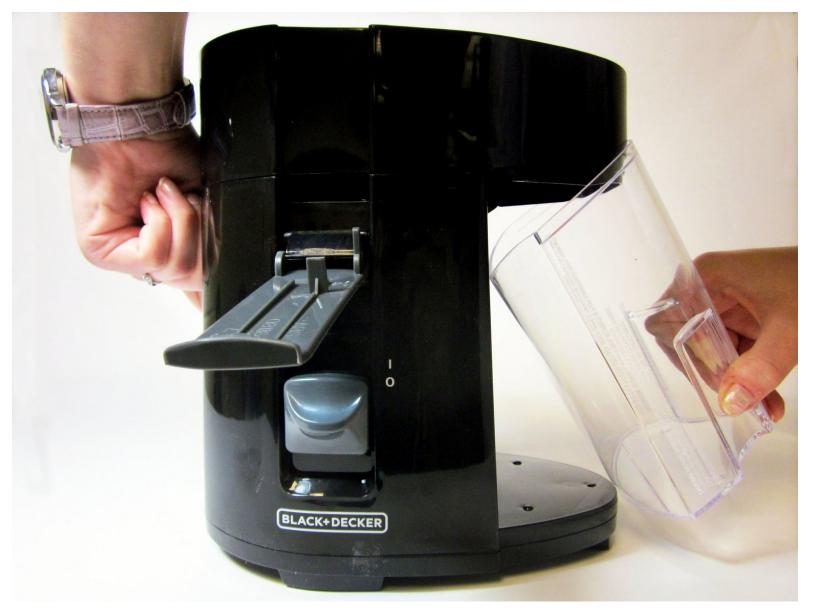

## Step 1 — Pulp Container

- Place one hand on the juice spout and the other on the pulp container.
- Pull the pulp container away from the juicer at 45 degrees.

To reassemble your device, follow these instructions in reverse order.