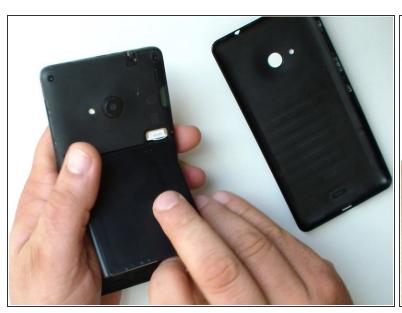

### **Step 1 — Back Cover / Rear Case**

- Turn off the phone.
- Remove the battery and any SIM and memory cards.