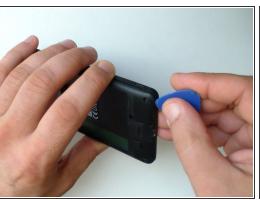

## Step 3

• With a plastic opening tool separate the back cover from the middle frame.

To reassemble your device, follow these instructions in reverse order.