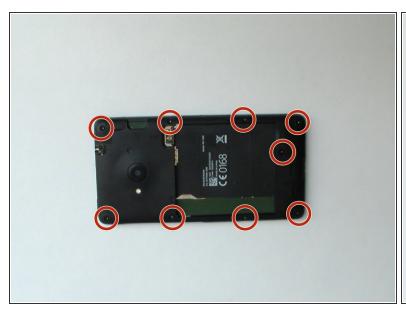

# Microsoft Lumia 535 Back Cover / Rear Case Replacement

Microsoft Lumia 535 Back Cover Replacement

Written By: ZFix



This document was generated on 2020-11-15 12:39:24 PM (MST).

#### **INTRODUCTION**

Microsoft Lumia 535

RM-1090 / RM-1091/ RM-1089 / RM-1092

How to remove the back cover / bezel.



## **TOOLS:**

- T4 Torx Screwdriver (1)
- iFixit Opening Tools (1)
- Plastic Cards (1)

### **Step 1 — Back Cover / Rear Case**





- Turn off the phone.
- Remove the battery and any SIM and memory cards.

## Step 2





With a screwdriver Torx T4 remove the 9x screws.

## Step 3







• With a plastic opening tool separate the back cover from the middle frame.

To reassemble your device, follow these instructions in reverse order.