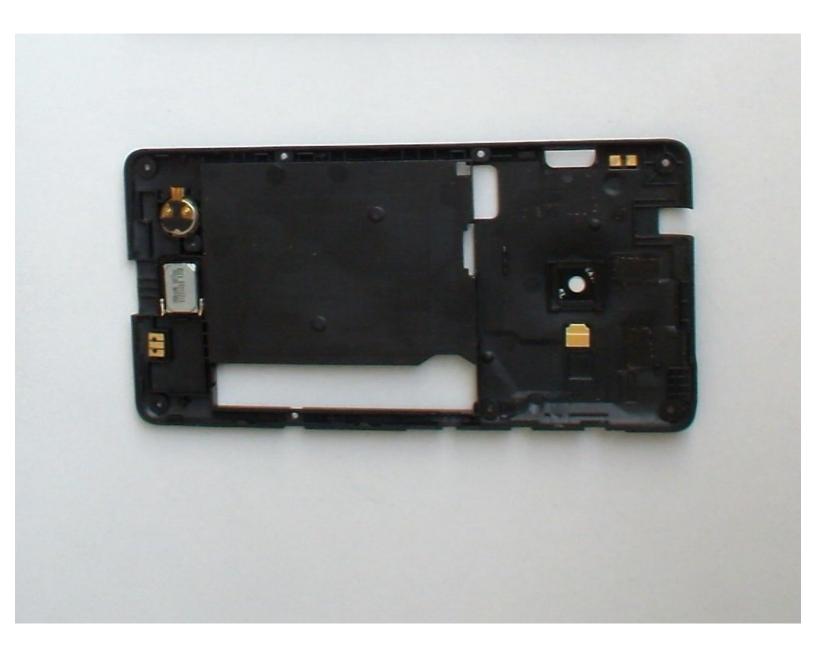

## Step 3

• With a plastic opening tool separate the back cover from the middle frame.

To reassemble your device, follow these instructions in reverse order.