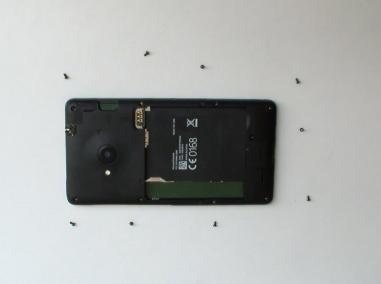

# Microsoft Lumia 535 Back Cover / Rear Case Replacement

Microsoft Lumia 535 Back Cover Replacement

Written By: ZFix



This document was generated on 2020-11-15 12:39:24 PM (MST).

#### **INTRODUCTION**

Microsoft Lumia 535

RM-1090 / RM-1091/ RM-1089 / RM-1092

How to remove the back cover / bezel.



## **TOOLS:**

- T4 Torx Screwdriver (1)
- iFixit Opening Tools (1)
- Plastic Cards (1)

### **Step 1 — Back Cover / Rear Case**





- Turn off the phone.
- Remove the battery and any SIM and memory cards.

## Step 2





With a screwdriver Torx T4 remove the 9x screws.

## Step 3







• With a plastic opening tool separate the back cover from the middle frame.

To reassemble your device, follow these instructions in reverse order.