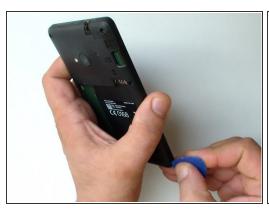

## Step 3

• With a plastic opening tool separate the back cover from the middle frame.

To reassemble your device, follow these instructions in reverse order.