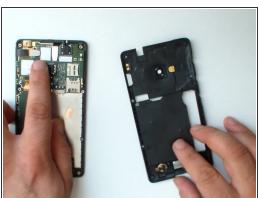

## Step 3

• With a plastic opening tool separate the back cover from the middle frame.

To reassemble your device, follow these instructions in reverse order.