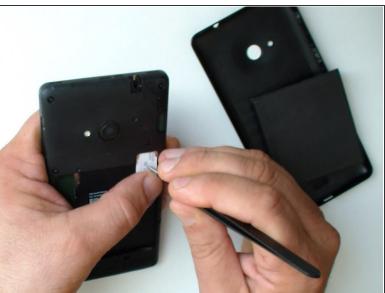

### **Step 1 — Back Cover / Rear Case**

- Turn off the phone.
- Remove the battery and any SIM and memory cards.