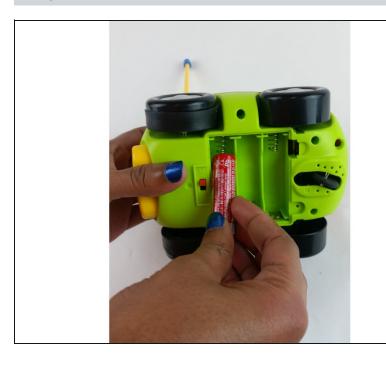

# Step 3

- Insert AA batteries into the 3 spaces with the flat end of the battery facing the metal spring.
- i Be sure to insert the batteries with the positive and negative ends facing the right direction. The flat negative end of the battery should be in contact with the spring in the remote control car.