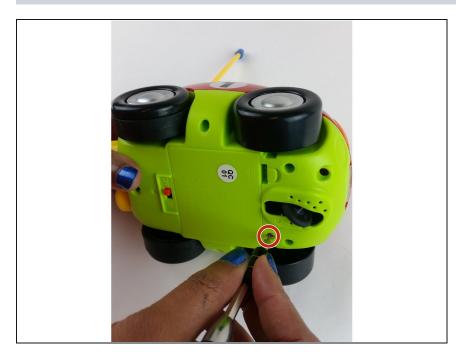

# Step 1 — Car Battery

 On the bottom of the car, unscrew the 6.2 mm screw that houses the batteries using a Philips 00 precision screwdriver.