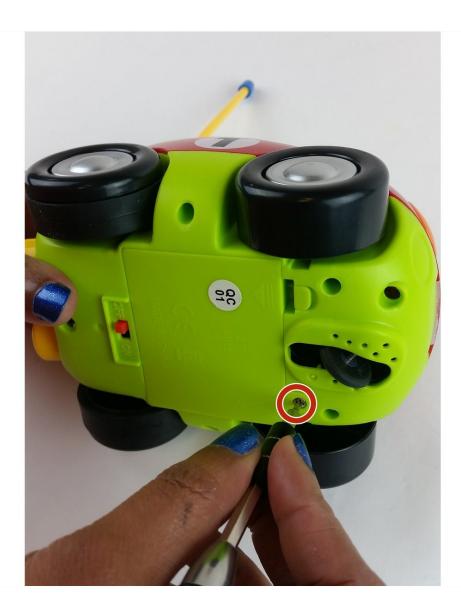

# Step 1 — Car Battery

 On the bottom of the car, unscrew the 6.2 mm screw that houses the batteries using a Philips 00 precision screwdriver.