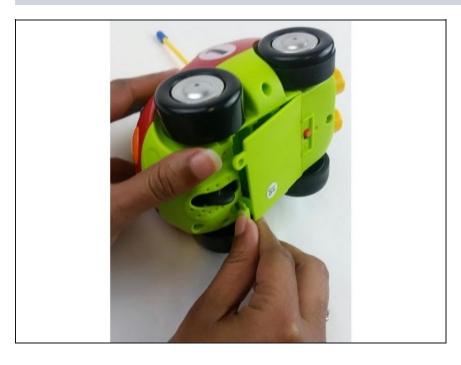

# Beiens Cartoon RC Race Car Car Battery Replacement

Replace the battery in your Beiens Cartoon RC...

Written By: Amber Ashley



# INTRODUCTION

Replace the battery in your Beiens Cartoon RC Race Car.

**₹** TOOLS:

PARTS:

Phillips #00 Screwdriver (1)

AA Battery (3)

# Step 1 — Car Battery



 On the bottom of the car, unscrew the 6.2 mm screw that houses the batteries using a Philips 00 precision screwdriver.

# Step 2



 Pull up the tab to reveal the battery compartment.

# Step 3



- Insert AA batteries into the 3 spaces with the flat end of the battery facing the metal spring.
- i Be sure to insert the batteries with the positive and negative ends facing the right direction. The flat negative end of the battery should be in contact with the spring in the remote control car.

This guide was made to work for the Beiens Cartoon RC Race Car with AA batteries, but it should also work with other similar modeled RC cars that take AA batteries.