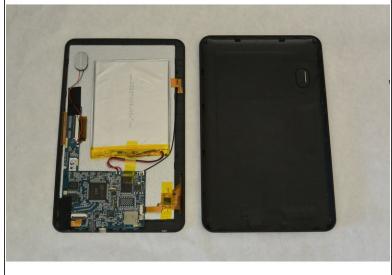

#### Step 2

- Wedge the opening tool in the space between the back and the front of the tablet.
- Carefully work your way around the perimeter, wedging the opening tool between the front and back of the tablet.
- When the back of the tablet is mostly detached from the front, carefully pull it away completely.