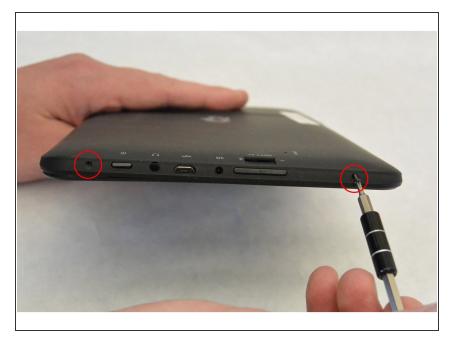

#### **Step 1** — **External Cover**

 Remove the two Phillips #00 screws from the bottom of the case.