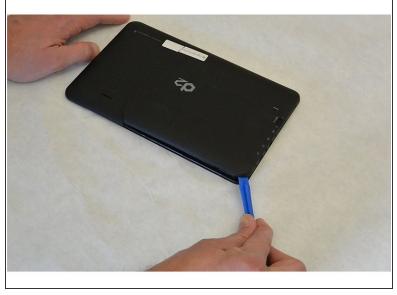

#### Step 2

- Wedge the opening tool in the space between the back and the front of the tablet.
- Carefully work your way around the perimeter, wedging the opening tool between the front and back of the tablet.
- When the back of the tablet is mostly detached from the front, carefully pull it away completely.