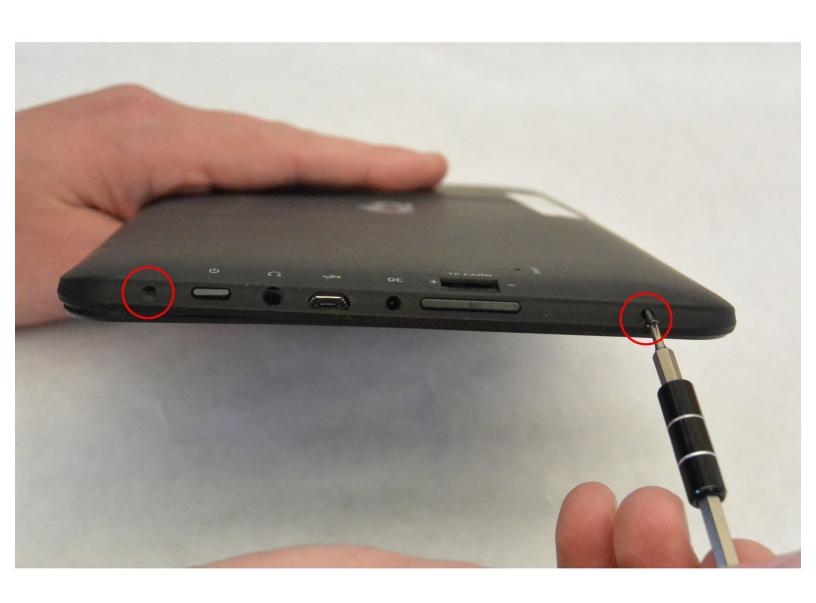

#### **Step 1** — **External Cover**

 Remove the two Phillips #00 screws from the bottom of the case.