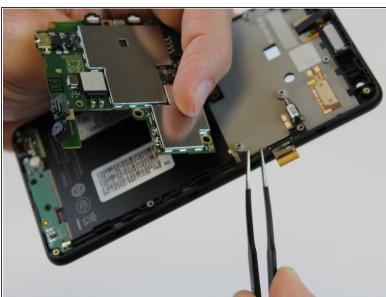

.
- Remove twelve 3.4 mm Phillips #000 screws securing the mid-frame to the front body.



 Slide the spudger between the midframe and front body, gradually prying the two bodies apart as you slide the spudger around the perimeter of the phone.

#### Step 5



- Remove the 3.4 mm Phillips #000 screw that holds the motherboard to the front body.
- ★ Keep this screw separate from the initial twelve.



 Using one prong of the tweezers, pry back the brown clip located on top of the LCD ribbon connector.

# Step 7



Using one prong of the tweezers, pry the ribbon clip away from the motherboard.





Lift and hinge the motherboard with your fingers.

# Step 9





 Using one prong of the tweezers, lift and pry back the metal clip positioned over the front proximity sensor ribbon connector.





Using the tweezers, pull the antenna connector from the motherboard.

# Step 11



 Lift the motherboard out of the front cover and set aside.

#### Step 12 — Front Speaker



 Using the nylon or metal spudger, gently pry the front speaker from the screen assembly.

#### Step 13



 Using your fingers, gently lift the front speaker from the screen assembly.

To reassemble your device, follow these instructions in reverse order.