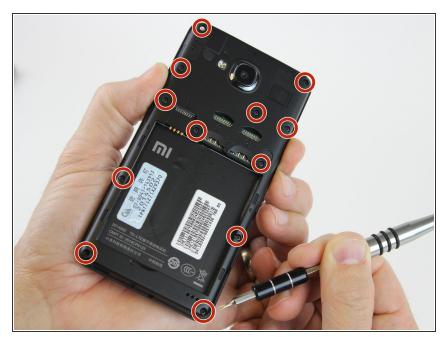

#### Step 2

- Insert your finger into the curved opening of the mid-frame.
- Lift the battery and remove.

- (i) Remove the SIM and/or memory cards if present.
- Remove twelve 3.4 mm Phillips #000 screws securing the mid-frame to the front body.