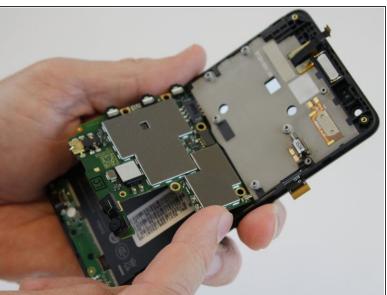

rom the mid-frame and front body.

#### Step 2



- Insert your finger into the curved opening of the mid-frame.
- Lift the battery and remove.



- (i) Remove the SIM and/or memory cards if present.
- Remove twelve 3.4 mm Phillips #000 screws securing the mid-frame to the front body.



 Slide the spudger between the midframe and front body, gradually prying the two bodies apart as you slide the spudger around the perimeter of the phone.

#### Step 5



- Remove the 3.4 mm Phillips #000 screw that holds the motherboard to the front body.
- ★ Keep this screw separate from the initial twelve.



 Using one prong of the tweezers, pry back the brown clip located on top of the LCD ribbon connector.

# Step 7



Using one prong of the tweezers, pry the ribbon clip away from the motherboard.





Lift and hinge the motherboard with your fingers.

# Step 9





 Using one prong of the tweezers, lift and pry back the metal clip positioned over the front proximity sensor ribbon connector.





Using the tweezers, pull the antenna connector from the motherboard.

# Step 11



 Lift the motherboard out of the front cover and set aside.

#### Step 12 — Front Speaker



 Using the nylon or metal spudger, gently pry the front speaker from the screen assembly.

#### Step 13



 Using your fingers, gently lift the front speaker from the screen assembly.

To reassemble your device, follow these instructions in reverse order.