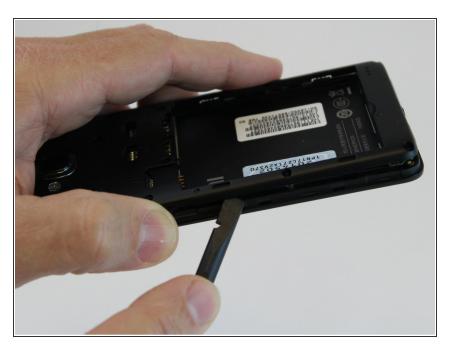

 Slide the spudger between the midframe and front body, gradually prying the two bodies apart as you slide the spudger around the perimeter of the phone.