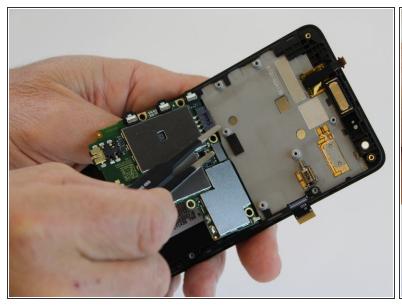

#### Step 12 — Front Speaker

 Using the nylon or metal spudger, gently pry the front speaker from the screen assembly.

#### Step 13

 Using your fingers, gently lift the front speaker from the screen assembly.

To reassemble your device, follow these instructions in reverse order.