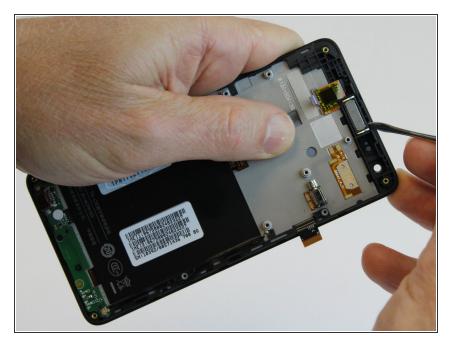

# Step 9

 Using one prong of the tweezers, lift and pry back the metal clip positioned over the front proximity sensor ribbon connector.

Using the tweezers, pull the antenna connector from the motherboard.