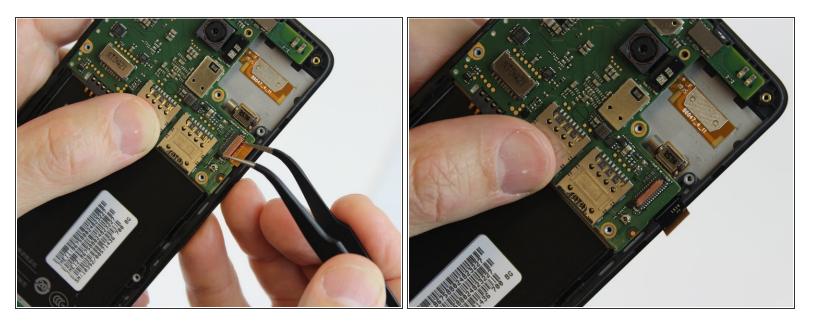

# Step 7

Using one prong of the tweezers, pry the ribbon clip away from the motherboard.

Lift and hinge the motherboard with your fingers.

# Step 9

 Using one prong of the tweezers, lift and pry back the metal clip positioned over the front proximity sensor ribbon connector.

Using the tweezers, pull the antenna connector from the motherboard.