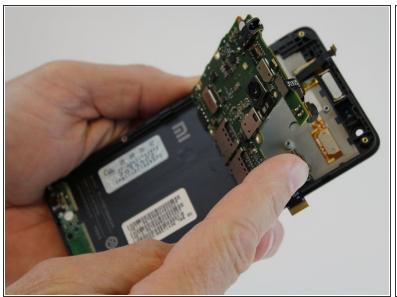

from the mid-frame and front body.

#### Step 2



- Insert your finger into the curved opening of the mid-frame.
- Lift the battery and remove.



- (i) Remove the SIM and/or memory cards if present.
- Remove twelve 3.4 mm Phillips #000 screws securing the mid-frame to the front body.



 Slide the spudger between the midframe and front body, gradually prying the two bodies apart as you slide the spudger around the perimeter of the phone.

#### Step 5



- Remove the 3.4 mm Phillips #000 screw that holds the motherboard to the front body.
- ★ Keep this screw separate from the initial twelve.



 Using one prong of the tweezers, pry back the brown clip located on top of the LCD ribbon connector.

# Step 7



Using one prong of the tweezers, pry the ribbon clip away from the motherboard.





Lift and hinge the motherboard with your fingers.

# Step 9





 Using one prong of the tweezers, lift and pry back the metal clip positioned over the front proximity sensor ribbon connector.





Using the tweezers, pull the antenna connector from the motherboard.

# Step 11



 Lift the motherboard out of the front cover and set aside.

#### Step 12 — Front Speaker



 Using the nylon or metal spudger, gently pry the front speaker from the screen assembly.

#### Step 13



 Using your fingers, gently lift the front speaker from the screen assembly.

To reassemble your device, follow these instructions in reverse order.