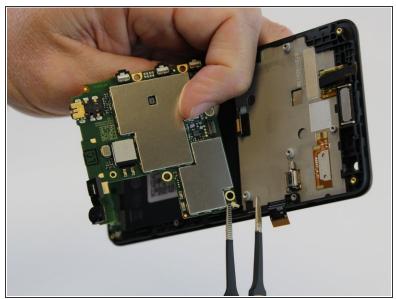

# Step 9

 Using one prong of the tweezers, lift and pry back the metal clip positioned over the front proximity sensor ribbon connector.

Using the tweezers, pull the antenna connector from the motherboard.

# Step 11

 Lift the motherboard out of the front cover and set aside.