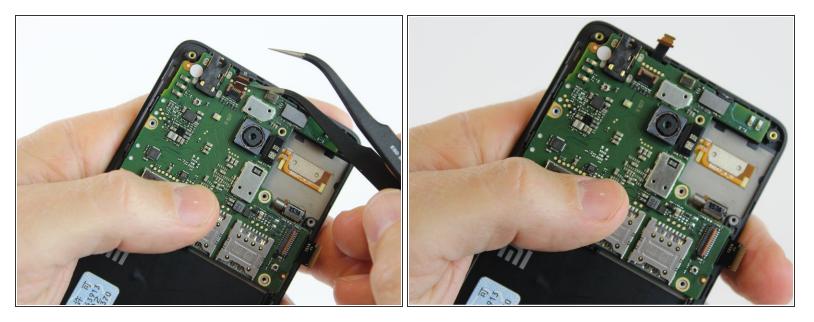

# Step 7

Using one prong of the tweezers, pry the ribbon clip away from the motherboard.

Lift and hinge the motherboard with your fingers.

# Step 9

 Using one prong of the tweezers, lift and pry back the metal clip positioned over the front proximity sensor ribbon connector.

Using the tweezers, pull the antenna connector from the motherboard.