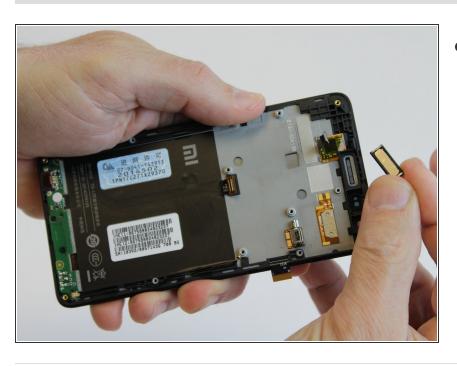

illips #000 screw that holds the motherboard to the front body.
- ★ Keep this screw separate from the initial twelve.



 Using one prong of the tweezers, pry back the brown clip located on top of the LCD ribbon connector.

# Step 7



Using one prong of the tweezers, pry the ribbon clip away from the motherboard.





Lift and hinge the motherboard with your fingers.

# Step 9





 Using one prong of the tweezers, lift and pry back the metal clip positioned over the front proximity sensor ribbon connector.





Using the tweezers, pull the antenna connector from the motherboard.

# Step 11



 Lift the motherboard out of the front cover and set aside.

#### Step 12 — Front Speaker



 Using the nylon or metal spudger, gently pry the front speaker from the screen assembly.

#### Step 13



 Using your fingers, gently lift the front speaker from the screen assembly.

To reassemble your device, follow these instructions in reverse order.