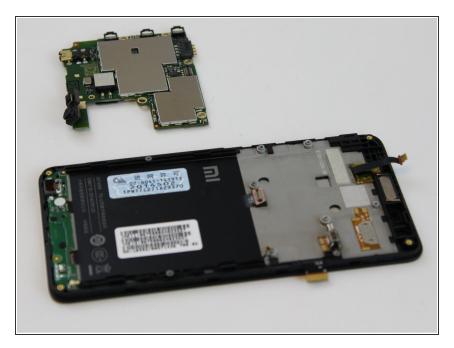

# Step 11

 Lift the motherboard out of the front cover and set aside.

#### Step 12 — Front Speaker

 Using the nylon or metal spudger, gently pry the front speaker from the screen assembly.