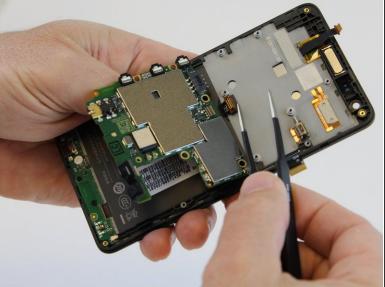

# Step 7

Using one prong of the tweezers, pry the ribbon clip away from the motherboard.

Lift and hinge the motherboard with your fingers.

# Step 9

 Using one prong of the tweezers, lift and pry back the metal clip positioned over the front proximity sensor ribbon connector.

Using the tweezers, pull the antenna connector from the motherboard.