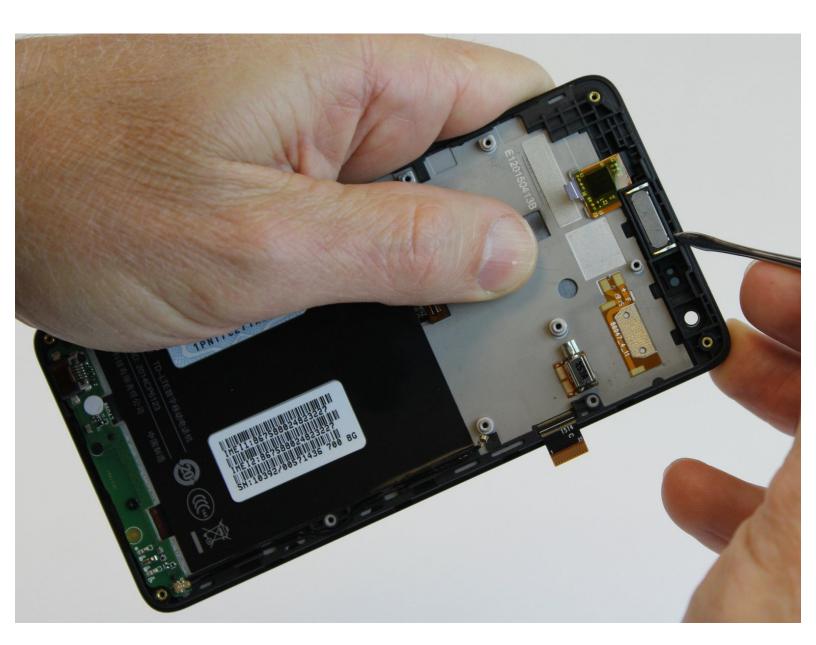

# Step 9

 Using one prong of the tweezers, lift and pry back the metal clip positioned over the front proximity sensor ribbon connector.

Using the tweezers, pull the antenna connector from the motherboard.

# Step 11

 Lift the motherboard out of the front cover and set aside.