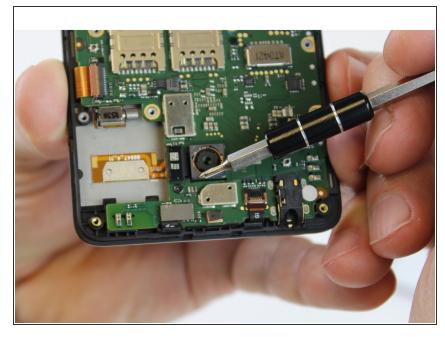

#### Step 5

- Remove the 3.4 mm Phillips #000 screw that holds the motherboard to the front body.
- ★ Keep this screw separate from the initial twelve.

 Using one prong of the tweezers, pry back the brown clip located on top of the LCD ribbon connector.