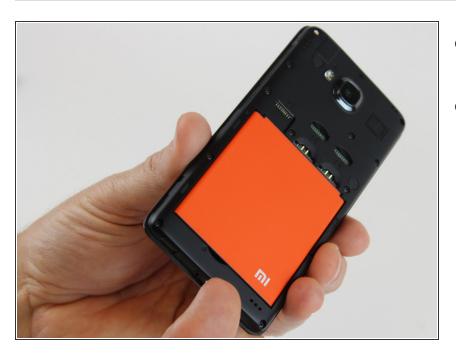

#### Step 2

- Insert your finger into the curved opening of the mid-frame.
- Lift the battery and remove.

- (i) Remove the SIM and/or memory cards if present.
- Remove twelve 3.4 mm Phillips #000 screws securing the mid-frame to the front body.